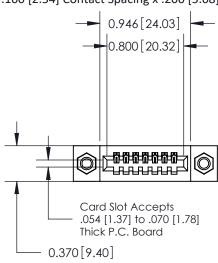

## **Contact Detail**

521-P.C. Tail .025 Sq.(0.64 Sq.) - Tail LG=.160(4.06) .100 [2.54] Contact Spacing x .200 [5.08] Row Spacing

**See Accompanying Pages for:** 

- **Contact Bend Details**
- **Mounting Options**

.240 [6.10] Point of Contact-

842/892 Series High Temp Card Edge Connector Part Number: 892-007-521-107

J.LEE DATE: OCT. 06/09 SHEET 1 OF 3 NTS

SECTION A-A

842 Assembly

842 ENG MASTER

THIS IS A C.A.D. GENERATED DRAWING DO NOT MAKE MANUAL REVISIONS TO MASTER