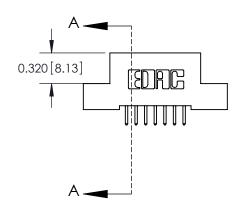

.240 [6.10] Point of Contact-

842/892 Series High Temp Card Edge Connector Part Number: 892-007-521-107

J.LEE DATE: OCT. 06/09 SHEET 1 OF 3 NTS

SECTION A-A

842 Assembly

842 ENG MASTER

THIS IS A C.A.D. GENERATED DRAWING DO NOT MAKE MANUAL REVISIONS TO MASTER

ORIGINAL (1)

| 842/892 Series High Temp Card Edge Connector<br>Contact Bend Detail |                                                                                                 | ACAD REFERENCE NO. 842 ENG MASTER |             |                  |        |
|---------------------------------------------------------------------|-------------------------------------------------------------------------------------------------|-----------------------------------|-------------|------------------|--------|
|                                                                     |                                                                                                 | DRAWN:                            | J.LEE       | DATE: OCT. 06/09 |        |
|                                                                     |                                                                                                 | CHECKED:                          |             | DATE:            |        |
| EDAC INC                                                            | THESE DRAWINGS AND SPECIFICATIONS ARE THE PROPERTY OF EDAC INCAND                               | SCALE:                            | NTS         | SHEET :          | 2 OF 3 |
| TORONTO, ONTARIO                                                    | SHALL NOT BE REPRODUCED,OR COPIED OR USED AS THE BASIS FOR THE MANUFACTURE OR SALE OF APPARATUS | DRAWING                           | NUMBER      |                  | ISSUE  |
| YOUR CONNECTION TO QUALITY & SERVICE                                |                                                                                                 | 8                                 | 42 Assembly |                  | 1      |