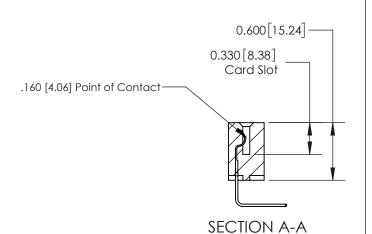

## **Contact Detail**

558-90 Degree Bend (Code 541 Contacts)

.156 [3.96] Contact Spacing x .200 [5.08] Row Spacing

THIS IS A C.A.D. GENERATED DRAWING DO NOT MAKE MANUAL REVISIONS TO MASTER.

ISSUE NUMBER ORIGINAL

ISSUE NUMBER

ORIGINAL

1

| 837/887 Series High Temp Card Edge Connector<br>Contact Bend Detail |                                                                                                                                     | ACAD REFERENCE NO. | 837 ENG MASTER   |               |
|---------------------------------------------------------------------|-------------------------------------------------------------------------------------------------------------------------------------|--------------------|------------------|---------------|
|                                                                     |                                                                                                                                     | DRAWN: J.LEE       | DATE: OCT. 06/09 |               |
|                                                                     |                                                                                                                                     | CHECKED:           | DATE:            |               |
| EDAC INC                                                            | THESE DRAWINGS AND SPECIFICATIONS ARE THE PROPERTY OF EDAC INC.,AND SHALL NOT BE REPRODUCED, OR COPIED OR USED AS THE BASIS FOR THE | SCALE: NTS         | SHEET            | 2 <b>OF</b> 2 |
| TORONTO, ONTARIO CANADA                                             |                                                                                                                                     | DRAWING NUMBER     | •                | ISSUE         |
| YOUR CONNECTION TO QUALITY & SERVICE                                | MANUFACTURE OR SALE OF APPARATUS WITHOUT WRITTEN PERMISSION.                                                                        | 837 Assembly       |                  | 1             |