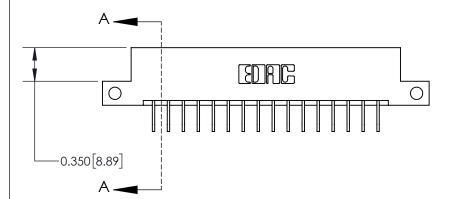

**Mounting Option** 

12-.128 (3.25) Dia. Side Mounting Holes

| ACAD REFERENCE NO. 837 ENG MASTE |                  |  |  |
|----------------------------------|------------------|--|--|
| DRAWN: J.LEE                     | DATE: OCT. 06/09 |  |  |
| CHECKED:                         | DATE:            |  |  |
| SCALE: NTS                       | SHEET 1 OF 2     |  |  |
| DRAWING NUMBER                   | ISSUE            |  |  |
| 837 Assembly                     | 1                |  |  |