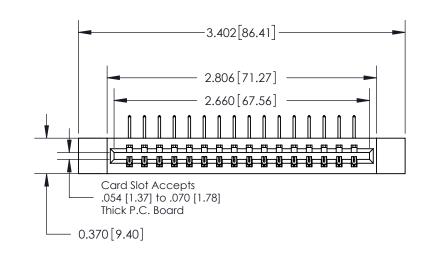

**See Accompanying Page for:** 

**Contact Bend Details** 

837/887 Series High Temp Card Edge Connector Part Number: 837-016-558-112

**EDAC INC** TORONTO, ONTARIO CANADA

THESE DRAWINGS AND SPECIFICATIONS ARE THE PROPERTY OF EDAC INC.,AND SHALL NOT BE REPRODUCED, OR COPIED OR USED AS THE BASIS FOR THE MANUFACTURE OR SALE OF APPARATUS WITHOUT WRITTEN PERMISSION.

| ACAD REFERENCE NO. 837 ENG MASTE |                  |  |  |
|----------------------------------|------------------|--|--|
| DRAWN: J.LEE                     | DATE: OCT. 06/09 |  |  |
| CHECKED:                         | DATE:            |  |  |
| SCALE: NTS                       | SHEET 1 OF 2     |  |  |
| DRAWING NUMBER                   | ISSUE            |  |  |
| 837 Assembly                     | 1                |  |  |