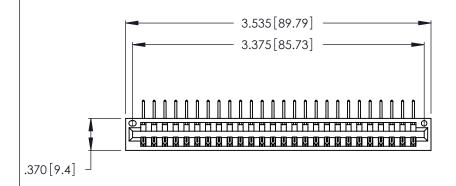

Contact Dimensions:
558-90 Degree Bend (Code 541 Contacts)
See Sheet 2 for Contact Code 555, 556, 558, 559, 560 Dimensions

THIS IS A C.A.D. GENERATED DRAWING DO NOT MAKE MANUAL REVISIONS TO MASTER.

INSULATOR MATERIAL: THERMOPLASTIC POLYESTER, UL 94V-0 CONTACT MATERIAL; COPPER, NICKEL, TIN\_ALLOY CA-725

CONTACT PLATING: GOLD ON THE MATING AREA, TIN-LEAD ON THE CONTACT TAILS, NICKEL UNDERPLATE

| 346/396 SERIES CARD EDGE CONNECTOR |
|------------------------------------|
| PART NUMBER: 346-026-558-101       |