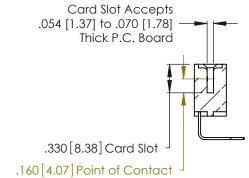

THIS IS A C.A.D. GENERATED DRAWING DO NOT MAKE MANUAL REVISIONS TO MASTER.

ISSUE NUMBER

ORIGINAL

1

**Contact Code 555** 

Contact Code 556

**Contact Code 558** 

**Contact Code 559** 

**Contact Code 560** 

INSULATOR MATERIAL: THERMOPLASTIC POLYESTER, UL 94V-0 CONTACT MATERIAL; COPPER, NICKEL, TIN ALLOY CA-725 CONTACT PLATING: GOLD ON THE MATING AREA, TIN-LEAD ON THE CONTACT TAILS, NICKEL UNDERPLATE