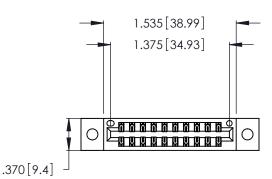

<u>Contact Dimensions:</u>
521-P.C. Tail .025 Sq. (0.64 Sq.) - Tail LG. =.150 (3.81)
.125 (3.18) Contact Spacing x .250 (6.35) Row Spacing

- INSULATOR MATERIAL: THERMOPLASTIC POLYESTER, UL 94V-0 CONTACT MATERIAL; COPPER, NICKEL, TIN ALLOY CA-725
- CONTACT PLATING: GOLD ON THE MATING AREA, TIN-LEAD ON THE CONTACT TAILS, NICKEL UNDERPLATE

THIS IS A C.A.D. GENERATED DRAWING DO NOT MAKE MANUAL REVISIONS TO MASTER.

| 346/396 SERIES CARD EDGE CONNECTOR |
|------------------------------------|
| PART NUMBER: 346-020-521-202       |

**EDAC INC** TORONTO, ONTARIO CANADA