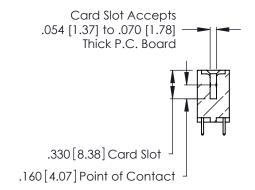

THIS IS A C.A.D. GENERATED DRAWING DO NOT MAKE MANUAL REVISIONS TO MASTER.

ISSUE NUMBER

ORIGINAL

1

**Contact Code 555** 

Contact Code 556

**Contact Code 558** 

**Contact Code 559** 

**Contact Code 560** 

INSULATOR MATERIAL: THERMOPLASTIC POLYESTER, UL 94V-0 CONTACT MATERIAL; COPPER, NICKEL, TIN ALLOY CA-725 CONTACT PLATING: GOLD ON THE MATING AREA, TIN-LEAD

ON THE CONTACT TAILS, NICKEL UNDERPLATE