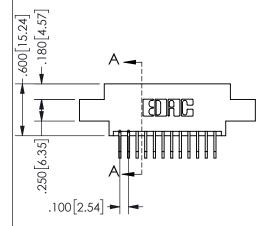

SECTION A-A

ISSUE NUMBER ORIGINAL

1

**Contact Code 558** 

Contact Code 559

**Contact Code 560** 

INSULATOR MATERIAL: THERMOPLASTIC POLYESTER, UL 94V-0 DAP MATERIAL AVAILABLE UPON REQUEST

CONTACT MATERIAL; COPPER ALLOY CONTACT PLATING: GOLD ON THE MATING AREA, TIN PLATING ON THE CONTACT TAILS, NICKEL UNDERPLATE