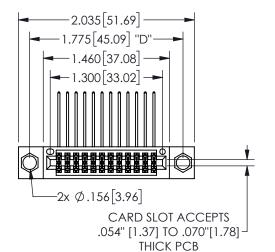

## 345/395 SERIES CARD EDGE CONNECTOR PART NUMBER: 345-024-558-804

YOUR CONNECTION TO QUALITY & SERVICE

**EDAC INC** TORONTO, ONTARIO CANADA

THESE DRAWINGS AND SPECIFICATIONS ARE THE PROPERTY OF EDAC INC.,AND SHALL NOT BE REPRODUCED, OR COPIED OR USED AS THE BASIS FOR THE MANUFACTURE OR SALE OF APPARATUS WITHOUT WRITTEN PERMISSION.

| 3LC11O11777 |                     |                  |
|-------------|---------------------|------------------|
|             | ACAD REFERENCE NO.  | 345-ENG-MASTER   |
|             | DRAWN: R.STA.MONICA | DATE:MAY.16/2017 |
|             | CHECKED:            | DATE:            |
|             | SCALE: NTS          | SHEET 1 OF 2     |
|             | DRAWING NUMBER      | ISSUE            |
|             | 345-ENG-MASTER      | 1                |
|             |                     |                  |