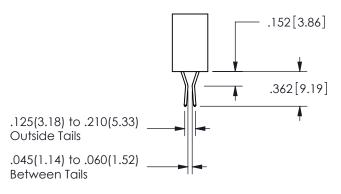

## 345/395 SERIES CARD EDGE CONNECTOR CONTACT CODE 555,556,558,559,560 DIMENSIONS

YOUR CONNECTION TO QUALITY & SERVICE

**EDAC INC** TORONTO, ONTARIO CANADA

THESE DRAWINGS AND SPECIFICATIONS ARE THE PROPERTY OF EDAC INC.,AND SHALL NOT BE REPRODUCED, OR COPIED OR USED AS THE BASIS FOR THE MANUFACTURE OR SALE OF APPARATUS WITHOUT WRITTEN PERMISSION.

| ACAD REFERENCE NO.  | 345-ENG-MASTER   |
|---------------------|------------------|
| DRAWN: R.STA.MONICA | DATE:MAY.16/2017 |
| CHECKED:            | DATE:            |
| SCALE: 1:1          | SHEET 2 OF 2     |
| DRAWING NUMBER      | ISSUE            |
| 345-ENG-MASTER      | 1                |