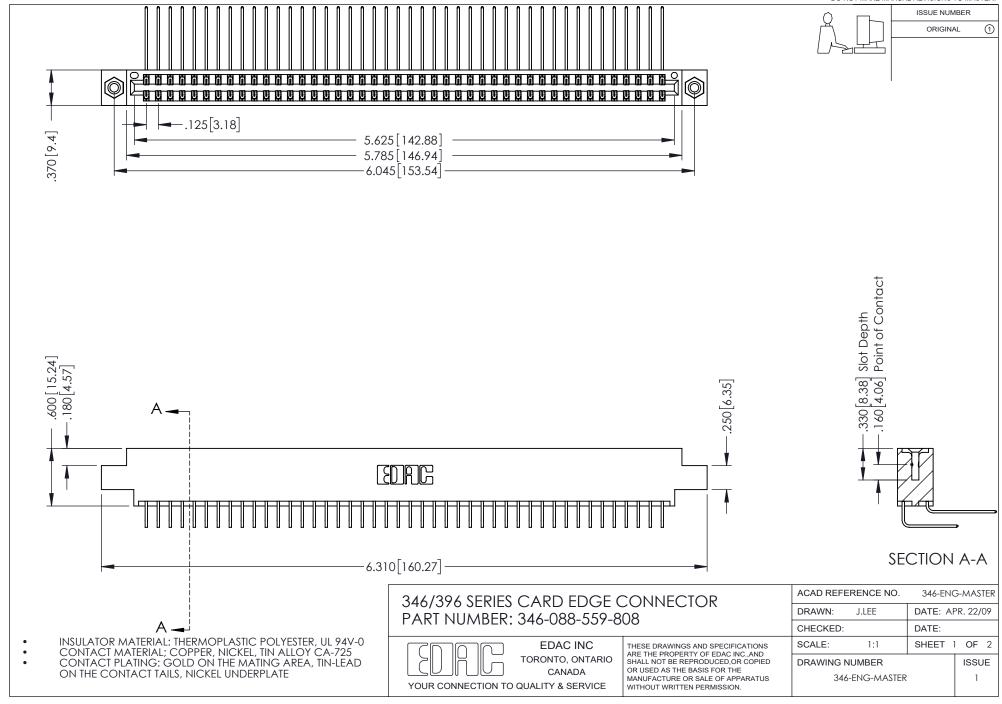

## **Contact Code 556**

INSULATOR MATERIAL: THERMOPLASTIC POLYESTER, UL 94V-0 CONTACT MATERIAL; COPPER, NICKEL, TIN ALLOY CA-725 CONTACT PLATING: GOLD ON THE MATING AREA, TIN-LEAD

ON THE CONTACT TAILS, NICKEL UNDERPLATE

## 346/396 SERIES CARD EDGE CONNECTOR CONTACT CODE 555,556,558,559,560 DIMENSIONS

YOUR CONNECTION TO QUALITY & SERVICE

**EDAC INC** TORONTO, ONTARIO CANADA

THESE DRAWINGS AND SPECIFICATIONS ARE THE PROPERTY OF EDAC INC.,AND SHALL NOT BE REPRODUCED, OR COPIED OR USED AS THE BASIS FOR THE MANUFACTURE OR SALE OF APPARATUS WITHOUT WRITTEN PERMISSION.