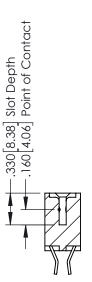

## **Contact Code 555**

## **Contact Code 556**

INSULATOR MATERIAL: THERMOPLASTIC POLYESTER, UL 94V-0 CONTACT MATERIAL; COPPER, NICKEL, TIN ALLOY CA-725 CONTACT PLATING: GOLD ON THE MATING AREA, TIN-LEAD

ON THE CONTACT TAILS, NICKEL UNDERPLATE