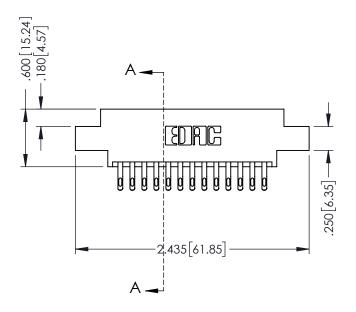

346-ENG-MASTER

SECTION A-A

ISSUE NUMBER ORIGINAL 1

## 346/396 SERIES CARD EDGE CONNECTOR CONTACT CODE 555,556,558,559,560 DIMENSIONS

YOUR CONNECTION TO QUALITY & SERVICE

**EDAC INC** TORONTO, ONTARIO CANADA

THESE DRAWINGS AND SPECIFICATIONS ARE THE PROPERTY OF EDAC INC.,AND SHALL NOT BE REPRODUCED, OR COPIED OR USED AS THE BASIS FOR THE MANUFACTURE OR SALE OF APPARATUS WITHOUT WRITTEN PERMISSION.

|   | ACAD REFERENCE NO. | 346-ENG-MASTER   |
|---|--------------------|------------------|
|   | DRAWN: J.LEE       | DATE: APR. 22/09 |
| ) | CHECKED:           | DATE:            |
|   | SCALE: 1:1         | SHEET 2 OF 2     |
|   | DRAWING NUMBER     | ISSUE            |
|   | 346-ENG-MASTER     | 1                |