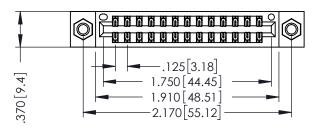

346/396 SERIES CARD EDGE CONNECTOR PART NUMBER: 346-026-555-807

YOUR CONNECTION TO QUALITY & SERVICE

**EDAC INC** TORONTO, ONTARIO CANADA

THESE DRAWINGS AND SPECIFICATIONS ARE THE PROPERTY OF EDAC INC.,AND SHALL NOT BE REPRODUCED,OR COPIED OR USED AS THE BASIS FOR THE MANUFACTURE OR SALE OF APPARATUS WITHOUT WRITTEN PERMISSION.

| ACAD REFERENCE NO. | 346-ENG-MASTER   |
|--------------------|------------------|
| DRAWN: J.LEE       | DATE: APR. 22/09 |
| CHECKED:           | DATE:            |
| SCALE: 1:1         | SHEET 1 OF 2     |
| DRAWING NUMBER     | ISSUE            |