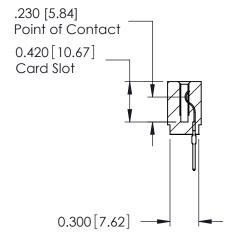

THIS IS A C.A.D. GENERATED DRAWING DO NOT MAKE MANUAL REVISIONS TO MASTER.

ISSUE NUMBER

ORIGINAL

Contact Information
522-P.C. Tail, Regular Point - Tail LG.=.375(9.53)
.100" (2.54mm) Contact Spacing x .200" (5.08mm) Row Spacing

**ISSUE** 

ACAD REFERENCE NO ECTION SARA 725 Series Ultra-Mate Card Edge Connector - Press Fit Part Number: 725-029-522-101 **EDAC INC** THESE DRAWINGS AND SPECIFICATIONS ARE THE PROPERTY OF EDAC INC.,AND TORONTO, ONTARIO SHALL NOT BE REPRODUCED, OR COPIED CANADA OR USED AS THE BASIS FOR THE