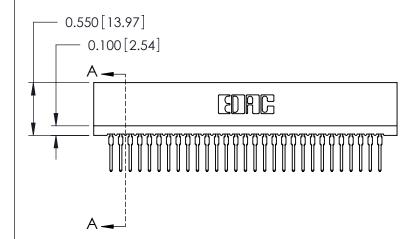

THIS IS A C.A.D. GENERATED DRAWING DO NOT MAKE MANUAL REVISIONS TO MASTER.

ISSUE NUMBER

ORIGINAL

Contact Information
522-P.C. Tail, Regular Point - Tail LG.=.375(9.53)
.100" (2.54mm) Contact Spacing x .200" (5.08mm) Row Spacing

**ISSUE** 

ACAD REFERENCE NO ECTION SARA 725 Series Ultra-Mate Card Edge Connector - Press Fit Part Number: 725-029-522-101 **EDAC INC** THESE DRAWINGS AND SPECIFICATIONS ARE THE PROPERTY OF EDAC INC.,AND TORONTO, ONTARIO SHALL NOT BE REPRODUCED, OR COPIED CANADA OR USED AS THE BASIS FOR THE