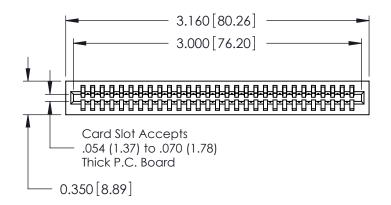

THIS IS A C.A.D. GENERATED DRAWING DO NOT MAKE MANUAL REVISIONS TO MASTER.

ISSUE NUMBER

ORIGINAL

Contact Information
522-P.C. Tail, Regular Point - Tail LG.=.375(9.53)
.100" (2.54mm) Contact Spacing x .200" (5.08mm) Row Spacing

**ISSUE** 

ACAD REFERENCE NO ECTION SARA 725 Series Ultra-Mate Card Edge Connector - Press Fit Part Number: 725-029-522-101 **EDAC INC** THESE DRAWINGS AND SPECIFICATIONS ARE THE PROPERTY OF EDAC INC.,AND TORONTO, ONTARIO SHALL NOT BE REPRODUCED, OR COPIED CANADA OR USED AS THE BASIS FOR THE