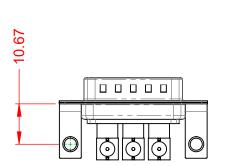

## 6.10

NOTES:

MATERIAL: HOUSING: SHELL: CONTACT:

THERMOPLASTIC POLYESTER, UL94V-0 STEEL, NICKEL PLATED COPPER ALLOY, GOLD FLASH PLATED

OPERATING TEMPERATURE:

.XX ±0.13 .XXX ±0.05

POWER/CO-AX CONTACT RATING:75Ω (IMPEDANCE)(IF PRESENT)SIGNAL CONTACT CURRENT RATING:5A PER CONTACTSIGNAL CONTACT RESISTANCE:10mΩ MAX.

INSULATOR RESISTANCE: DIELECTRIC WITHSTANDING VOLTAGE: 5000MΩ min.

-55°C ~ 125°C

1000V AC rms

|                                      | COMBINATION D-SUB                                                                                                                                                                                              |                          | SW REFERENCE NO.: 629 COMBO ASSEMBLY |       |  |
|--------------------------------------|----------------------------------------------------------------------------------------------------------------------------------------------------------------------------------------------------------------|--------------------------|--------------------------------------|-------|--|
| COMBINATION                          |                                                                                                                                                                                                                |                          | DATE: JAN. 01/20                     | 19    |  |
|                                      |                                                                                                                                                                                                                |                          | DATE:                                |       |  |
| EDAC INC                             | THESE DRAWINGS AND SPECIFICATIONS<br>ARE THE PROPERTY OF EDAC INC.,AND<br>SHALL NOT BE REPRODUCED,OR COPIED<br>OR USED AS THE BASIS FOR THE<br>MANUFACTURE OR SALE OF APPARATUS<br>WITHOUT WRITTEN PERMISSION. | SCALE: (IN C.A.D. 1:1)   | SHEET 1 OF                           | 2     |  |
| TORONTO, ONTARIO<br>CANADA           |                                                                                                                                                                                                                | DRAWING NUMBER: 629-3W3- | 240-7NC                              | ISSUE |  |
| YOUR CONNECTION TO QUALITY & SERVICE |                                                                                                                                                                                                                | PART NUMBER: 629-3W3-    | 240-7NC                              | 1     |  |