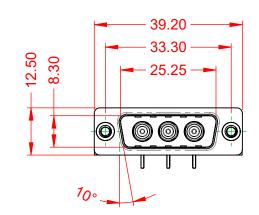

## 6.10

NOTES:

MATERIAL: HOUSING: SHELL: CONTACT:

THERMOPLASTIC POLYESTER, UL94V-0 STEEL, NICKEL PLATED COPPER ALLOY, GOLD FLASH PLATED

OPERATING TEMPERATURE:

.XX ±0.13 .XXX ±0.05

POWER/CO-AX CONTACT RATING:75Ω (IMPEDANCE)(IF PRESENT)SIGNAL CONTACT CURRENT RATING:5A PER CONTACTSIGNAL CONTACT RESISTANCE:10mΩ MAX.

INSULATOR RESISTANCE: DIELECTRIC WITHSTANDING VOLTAGE: 5000MΩ min.

-55°C ~ 125°C

1000V AC rms

|                                      | COMBINATION D-SUB                                                                                                                                                                                              |                          | SW REFERENCE NO.: 629 COMBO ASSEMBLY |       |  |
|--------------------------------------|----------------------------------------------------------------------------------------------------------------------------------------------------------------------------------------------------------------|--------------------------|--------------------------------------|-------|--|
| COMBINATION                          |                                                                                                                                                                                                                |                          | DATE: JAN. 01/20                     | 19    |  |
|                                      |                                                                                                                                                                                                                |                          | DATE:                                |       |  |
| EDAC INC                             | THESE DRAWINGS AND SPECIFICATIONS<br>ARE THE PROPERTY OF EDAC INC.,AND<br>SHALL NOT BE REPRODUCED,OR COPIED<br>OR USED AS THE BASIS FOR THE<br>MANUFACTURE OR SALE OF APPARATUS<br>WITHOUT WRITTEN PERMISSION. | SCALE: (IN C.A.D. 1:1)   | SHEET 1 OF                           | 2     |  |
| TORONTO, ONTARIO<br>CANADA           |                                                                                                                                                                                                                | DRAWING NUMBER: 629-3W3- | 240-7NC                              | ISSUE |  |
| YOUR CONNECTION TO QUALITY & SERVICE |                                                                                                                                                                                                                | PART NUMBER: 629-3W3-    | 240-7NC                              | 1     |  |