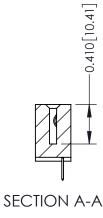

## **Mounting Option**

08-#4-40 Unified Threaded Inserts

THIS IS A C.A.D. GENERATED DRAWING DO NOT MAKE MANUAL REVISIONS TO MASTER

ISSUE NUMBER

ORIGINAL

1

| 342 / 392 Card Edge Connector<br>Mounting Options |                                                                                                                                                                                               | ACAD REFERENCE NO. 342 ENG MASTER |                         |        |  |  |
|---------------------------------------------------|-----------------------------------------------------------------------------------------------------------------------------------------------------------------------------------------------|-----------------------------------|-------------------------|--------|--|--|
|                                                   |                                                                                                                                                                                               | DRAWN: J.LEE                      | DATE: <b>OCT. 06/09</b> |        |  |  |
|                                                   |                                                                                                                                                                                               | CHECKED:                          | DATE:                   |        |  |  |
| TORONTO, ONTARIO                                  | THESE DRAWINGS AND SPECIFICATIONS ARE THE PROPERTY OF EDAC INCAND SHALL NOT BE REPRODUCED,OR COPIED OR USED AS THE BASIS FOR THE MANUFACTURE OR SALE OF APPARATUS WITHOUT WRITTEN PERMISSION. | SCALE: NTS                        | SHEET :                 | 3 OF 3 |  |  |
|                                                   |                                                                                                                                                                                               | DRAWING NUMBER                    | •                       | ISSUE  |  |  |
| YOUR CONNECTION TO QUALITY & SERVICE              |                                                                                                                                                                                               | 342 Assembly                      |                         | 1      |  |  |