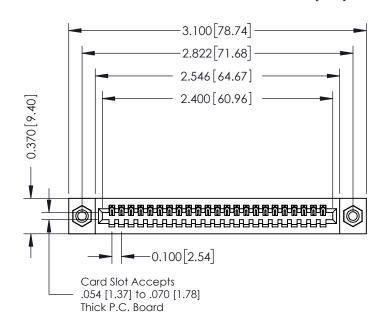

## **See Accompanying Pages for:**

- **Contact Bend Details**
- **Mounting Options**

342 / 392 Card Edge Connector Part Number: 392-023-520-108

YOUR CONNECTION TO QUALITY & SERVICE

342 ENG MASTER J.LEE DATE: OCT. 06/09 SHEET 1 OF 3

342 Assembly

THIS IS A C.A.D. GENERATED DRAWING DO NOT MAKE MANUAL REVISIONS TO MASTER. ISSUE NUMBER

ORIGINAL

1

| 342 / 392 Series Card Edge Connector<br>Contact Bend Detail |                                                                                                                                                                                                  | ACAD REFERENCE NO. 342 ENG MASTER |             |                  |        |
|-------------------------------------------------------------|--------------------------------------------------------------------------------------------------------------------------------------------------------------------------------------------------|-----------------------------------|-------------|------------------|--------|
|                                                             |                                                                                                                                                                                                  | DRAWN:                            | J.LEE       | DATE: OCT. 06/09 |        |
|                                                             |                                                                                                                                                                                                  | CHECKED:                          |             | DATE:            |        |
| TORONTO, ONTARIO                                            | THESE DRAWINGS AND SPECIFICATIONS ARE THE PROPERTY OF EDAC INC. AND SHALL NOT BE REPRODUCED, OR COPIED OR USED AS THE BASIS FOR THE MANUFACTURE OR SALE OF APPARATUS WITHOUT WRITTEN PERMISSION. | SCALE:                            | NTS         | SHEET :          | 2 OF 3 |
|                                                             |                                                                                                                                                                                                  | DRAWING                           | NUMBER      |                  | ISSUE  |
| YOUR CONNECTION TO QUALITY & SERVICE                        |                                                                                                                                                                                                  | 3                                 | 42 Assembly |                  | 1      |