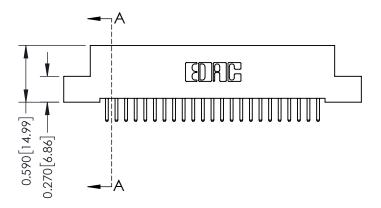

## **Contact Detail**

520-P.C. Tail .030x.018(0.76x0.46) - Tail LG=.185(4.70) .100 [2.54] Contact Spacing x .200 [5.08] Row Spacing

342 Assembly

THIS IS A C.A.D. GENERATED DRAWING DO NOT MAKE MANUAL REVISIONS TO MASTER. ISSUE NUMBER

ORIGINAL

1

| 342 / 392 Series Card Edge Connector<br>Contact Bend Detail |                                                                                                                                                                                                  | ACAD REFERENCE NO. 342 ENG MASTER |             |                  |        |
|-------------------------------------------------------------|--------------------------------------------------------------------------------------------------------------------------------------------------------------------------------------------------|-----------------------------------|-------------|------------------|--------|
|                                                             |                                                                                                                                                                                                  | DRAWN:                            | J.LEE       | DATE: OCT. 06/09 |        |
|                                                             |                                                                                                                                                                                                  | CHECKED:                          |             | DATE:            |        |
| TORONTO, ONTARIO                                            | THESE DRAWINGS AND SPECIFICATIONS ARE THE PROPERTY OF EDAC INC. AND SHALL NOT BE REPRODUCED, OR COPIED OR USED AS THE BASIS FOR THE MANUFACTURE OR SALE OF APPARATUS WITHOUT WRITTEN PERMISSION. | SCALE:                            | NTS         | SHEET :          | 2 OF 3 |
|                                                             |                                                                                                                                                                                                  | DRAWING                           | NUMBER      |                  | ISSUE  |
| YOUR CONNECTION TO QUALITY & SERVICE                        |                                                                                                                                                                                                  | 3                                 | 42 Assembly |                  | 1      |