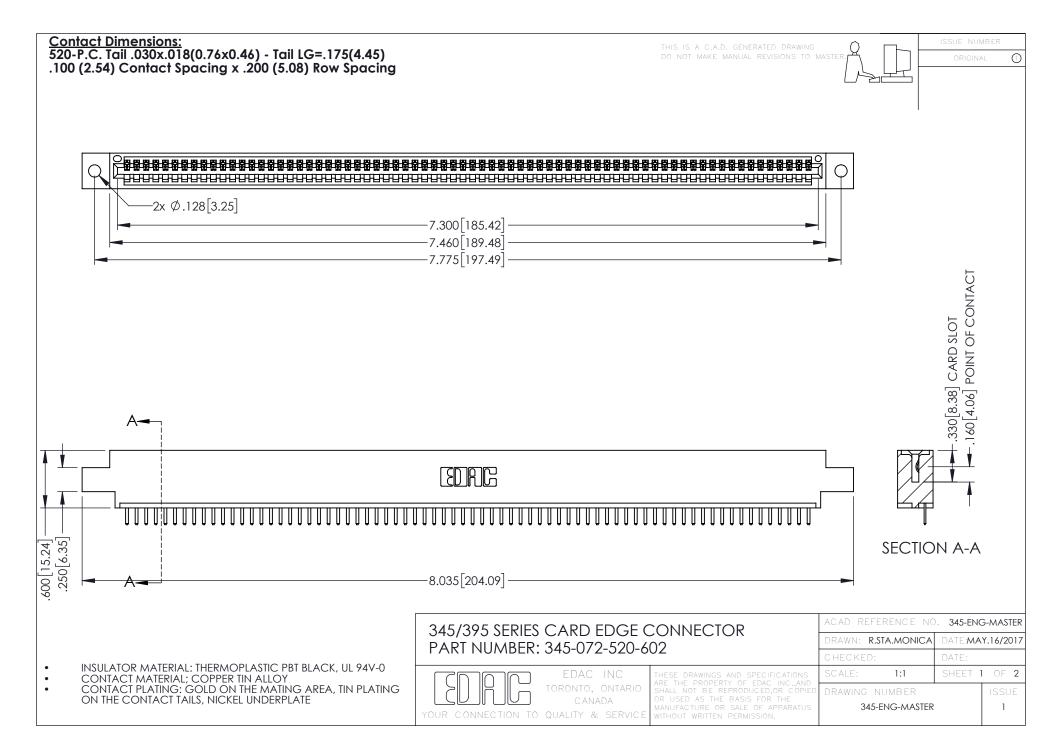

**Contact Code 558** 

Contact Code 559

**Contact Code 560** 

INSULATOR MATERIAL: THERMOPLASTIC POLYESTER, UL 94V-0

DAP MATERIAL AVAILABLE UPON REQUEST

CONTACT MATERIAL; COPPER ALLOY CONTACT PLATING: GOLD ON THE MATING AREA, TIN PLATING ON THE CONTACT TAILS, NICKEL UNDERPLATE

345/395 SERIES CARD EDGE CONNECTOR CONTACT CODE 555,556,558,559,560 DIMENSIONS

YOUR CONNECTION TO QUALITY & SERVICE

|    | ACAD REFERENCE NO. 345-ENG-MASTE |                  |
|----|----------------------------------|------------------|
| S  | DRAWN: R.STA.MONICA              | DATE:MAY.16/2017 |
|    | CHECKED:                         | DATE:            |
| ,  | SCALE: 1:1                       | SHEET 2 OF 2     |
| ED | DRAWING NUMBER                   | ISSUE            |