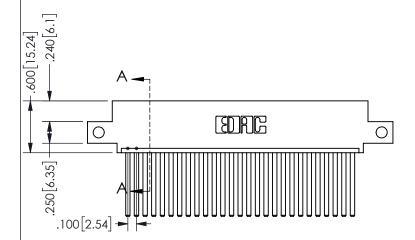

.100 (2.54) Contact Spacing x .200 (5.08) Row Spacing

## 345/395 SERIES CARD EDGE CONNECTOR PART NUMBER: 345-027-544-412

YOUR CONNECTION TO QUALITY & SERVICE

**EDAC INC** TORONTO, ONTARIO CANADA

THESE DRAWINGS AND SPECIFICATIONS ARE THE PROPERTY OF EDAC INC.,AND SHALL NOT BE REPRODUCED,OR COPIED OR USED AS THE BASIS FOR THE MANUFACTURE OR SALE OF APPARATUS WITHOUT WRITTEN PERMISSION.