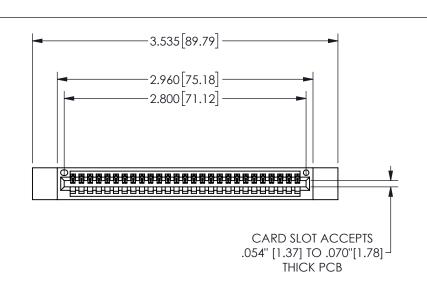

## 345/395 SERIES CARD EDGE CONNECTOR PART NUMBER: 345-027-544-412

YOUR CONNECTION TO QUALITY & SERVICE

**EDAC INC** TORONTO, ONTARIO CANADA

THESE DRAWINGS AND SPECIFICATIONS ARE THE PROPERTY OF EDAC INC.,AND SHALL NOT BE REPRODUCED,OR COPIED OR USED AS THE BASIS FOR THE MANUFACTURE OR SALE OF APPARATUS WITHOUT WRITTEN PERMISSION.