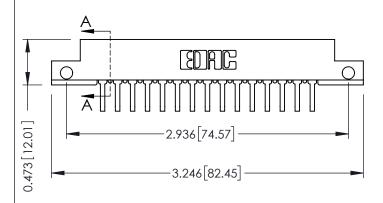

## **See Accompanying Pages for:**

- **Contact Bend Details**
- **Mounting Options**

| 307 / 357 Card Edge Connector<br>Part Number: 307-030-458-212 |                                                                                                                                                                                                 | ACAD REFERENCE NO. 307 ENG MASTER |                       |          |           |
|---------------------------------------------------------------|-------------------------------------------------------------------------------------------------------------------------------------------------------------------------------------------------|-----------------------------------|-----------------------|----------|-----------|
|                                                               |                                                                                                                                                                                                 | DRAWN:                            | J.LEE                 | DATE: AU | IG. 11/09 |
|                                                               |                                                                                                                                                                                                 | CHECKED:                          |                       | DATE:    |           |
| TORONTO, ONTARIO CANADA                                       | THESE DRAWINGS AND SPECIFICATIONS ARE THE PROPERTY OF EDAC INC.,AND SHALL NOT BE REPRODUCED,OR COPIED OR USED AS THE BASIS FOR THE MANUFACTURE OR SALE OF APPARATUS WITHOUT WRITTEN PERMISSION. | SCALE: 1                          | NTS STI               | SHEET    | 1 OF 3    |
|                                                               |                                                                                                                                                                                                 | DRAWING N                         | IUMBER                |          | ISSUE     |
|                                                               |                                                                                                                                                                                                 | 307                               | <sup>7</sup> Assembly |          | 1         |