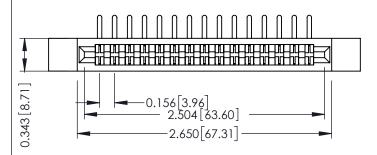

**Mounting Option Contact Detail** 

.128 (3.25) Dia. Side Mounting Holes 90 Degree Bend (Code 422 and 440 Contacts) .156 [3.96] Contact Spacing x .200 [5.08] Row Spacing

SECTION A-A

307 ENG MASTER