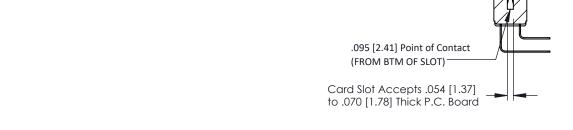

**Mounting Option Contact Detail** 

.128 (3.25) Dia. Side Mounting Holes 90 Degree Bend (Code 422 and 440 Contacts) .156 [3.96] Contact Spacing x .200 [5.08] Row Spacing

SECTION A-A

307 ENG MASTER