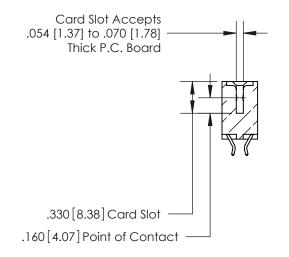

## 846/896 SERIES HIGH TEMP CARD EDGE CONNECTOR PART NUMBER: 896-038-556-803

YOUR CONNECTION TO QUALITY & SERVICE

**EDAC INC** TORONTO, ONTARIO CANADA

THESE DRAWINGS AND SPECIFICATIONS ARE THE PROPERTY OF EDAC INC.,AND SHALL NOT BE REPRODUCED, OR COPIED OR USED AS THE BASIS FOR THE MANUFACTURE OR SALE OF APPARATUS WITHOUT WRITTEN PERMISSION.