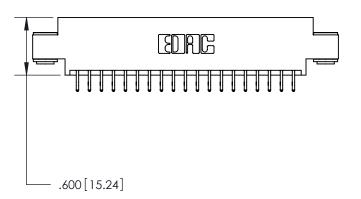

## 846/896 SERIES HIGH TEMP CARD EDGE CONNECTOR PART NUMBER: 896-038-556-803

YOUR CONNECTION TO QUALITY & SERVICE

**EDAC INC** TORONTO, ONTARIO CANADA

THESE DRAWINGS AND SPECIFICATIONS ARE THE PROPERTY OF EDAC INC.,AND SHALL NOT BE REPRODUCED, OR COPIED OR USED AS THE BASIS FOR THE MANUFACTURE OR SALE OF APPARATUS WITHOUT WRITTEN PERMISSION.

THIS IS A C.A.D. GENERATED DRAWING DO NOT MAKE MANUAL REVISIONS TO MASTER.

ISSUE NUMBER

.165[4.19]

.375 [9.54]

ORIGINAL

1

.060 [1.52] .125(3.18) to .210(5.33) **Outside Tails** .125(3.18) to .210(5.33) **Outside Tails** 