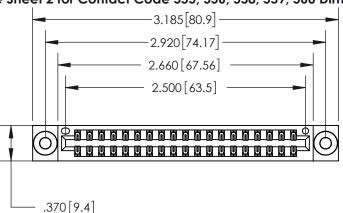

<u>Contact Dimensions:</u> 556-Extender Board Bend (Code 520 Contacts) See Sheet 2 for Contact Code 555, 556, 558, 559, 560 Dimensions

INSULATOR MATERIAL: THERMOPLASTIC POLYESTER, UL 94V-0 CONTACT MATERIAL; COPPER, NICKEL, TIN ALLOY CA-725 CONTACT PLATING: GOLD ON THE MATING AREA, TIN-LEAD ON THE CONTACT TAILS, NICKEL UNDERPLATE

## 846/896 SERIES HIGH TEMP CARD EDGE CONNECTOR PART NUMBER: 896-038-556-803

YOUR CONNECTION TO QUALITY & SERVICE

**EDAC INC** TORONTO, ONTARIO CANADA

THESE DRAWINGS AND SPECIFICATIONS ARE THE PROPERTY OF EDAC INC.,AND SHALL NOT BE REPRODUCED, OR COPIED OR USED AS THE BASIS FOR THE MANUFACTURE OR SALE OF APPARATUS WITHOUT WRITTEN PERMISSION.