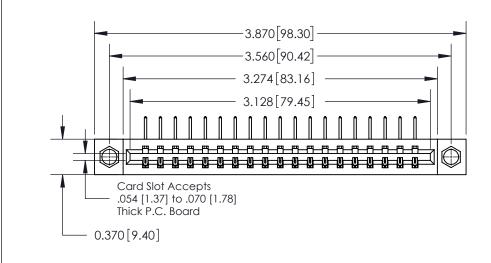

**Mounting Option** 

08-#4-40 Unified Threaded Inserts

## **Contact Detail**

558-90 Degree Bend (Code 541 Contacts) .156 [3.96] Contact Spacing x .200 [5.08] Row Spacing

THIS IS A C.A.D. GENERATED DRAWING DO NOT MAKE MANUAL REVISIONS TO MASTER.

ISSUE NUMBER ORIGINAL

**See Accompanying Page for:** 

**Contact Bend Details** 

837/887 Series High Temp Card Edge Connector Part Number: 837-019-558-108

**EDAC INC** TORONTO, ONTARIO CANADA

THESE DRAWINGS AND SPECIFICATIONS ARE THE PROPERTY OF EDAC INC.,AND SHALL NOT BE REPRODUCED, OR COPIED OR USED AS THE BASIS FOR THE MANUFACTURE OR SALE OF APPARATUS WITHOUT WRITTEN PERMISSION.