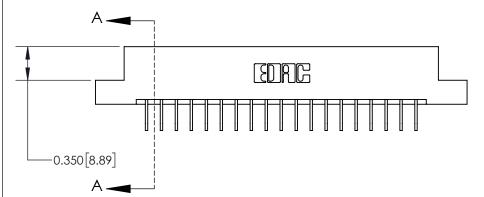

|                              | 0.600[15.24]<br>0.330[8.38]<br>Card Slot |
|------------------------------|------------------------------------------|
| .160 [4.06] Point of Contact |                                          |
|                              |                                          |
|                              |                                          |
|                              |                                          |
|                              | SECTION A-A                              |