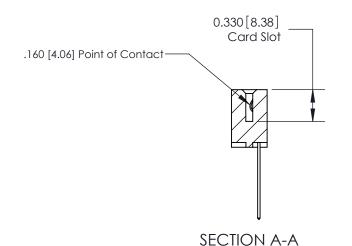

837 ENG MASTER

ACAD REFERENCE NO.

**See Accompanying Pages for:** 

**Contact Bend Details** 

ISSUE NUMBER

ORIGINAL

1

|                     | 837/887 Series High Temp Card Edge Connector |                                                               | ACAD REFERENCE | NO. 837 EN       | 837 ENG MASTER |  |
|---------------------|----------------------------------------------|---------------------------------------------------------------|----------------|------------------|----------------|--|
| Contact Bend Detail |                                              | DRAWN: J.LEE                                                  | DATE: OC       | DATE: OCT. 06/09 |                |  |
|                     | Confact Bend Defail                          |                                                               | CHECKED:       | DATE:            | DATE:          |  |
|                     | EDAC INC THE                                 | OR USED AS THE BASIS FOR THE MANUFACTURE OR SALE OF APPARATUS | SCALE: NTS     | SHEET            | 2 <b>OF</b> 2  |  |
|                     | TORONTO, ONTARIO                             |                                                               | DRAWING NUMBER | •                | ISSUE          |  |
|                     | YOUR CONNECTION TO QUALITY & SERVICE         |                                                               | 837 Assembly   |                  | 1              |  |