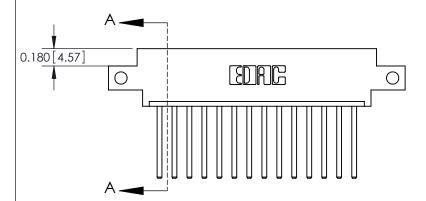

**Mounting Option** 

12-.128 (3.25) Dia. Side Mounting Holes

## **Contact Detail**

544-Wire Wrap .050x.025(1.27x0.64) - Tail LG=.750(19.05)

.156 [3.96] Contact Spacing x .200 [5.08] Row Spacing





THIS IS A C.A.D. GENERATED DRAWING DO NOT MAKE MANUAL REVISIONS TO MASTER.



ISSUE NUMBER

ORIGINAL



837/887 Series High Temp Card Edge Connector Part Number: 887-014-544-612

YOUR CONNECTION TO QUALITY & SERVICE

**EDAC INC** TORONTO, ONTARIO CANADA

THESE DRAWINGS AND SPECIFICATIONS ARE THE PROPERTY OF EDAC INC.,AND SHALL NOT BE REPRODUCED, OR COPIED OR USED AS THE BASIS FOR THE MANUFACTURE OR SALE OF APPARATUS WITHOUT WRITTEN PERMISSION.

| DRAWN: J.LEE   | DATE: OCT. 06/09 |  |  |
|----------------|------------------|--|--|
| CHECKED:       | DATE:            |  |  |
| SCALE: NTS     | SHEET 1 OF 2     |  |  |
| DRAWING NUMBER | ISSUE            |  |  |
| 837 Assembly   | 1                |  |  |

837 ENG MASTER

ACAD REFERENCE NO.

**See Accompanying Pages for:** 

**Contact Bend