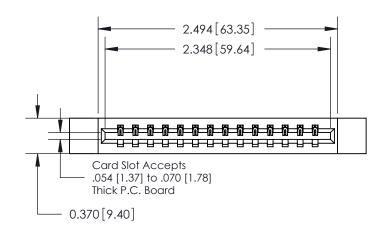

## **Contact Detail**

544-Wire Wrap .050x.025(1.27x0.64) - Tail LG=.750(19.05)

.156 [3.96] Contact Spacing x .200 [5.08] Row Spacing

THIS IS A C.A.D. GENERATED DRAWING DO NOT MAKE MANUAL REVISIONS TO MASTER.