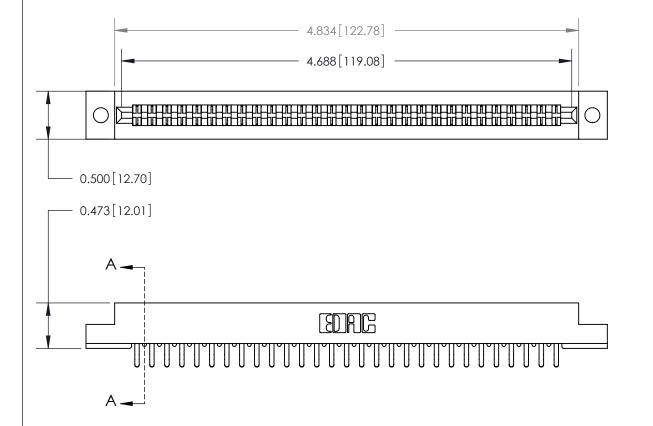

**Mounting Option** .128 (3.25) Dia. Mounting Holes **Contact Detail** 

Extender Board Bend (Code 520 Contacts)

.156 [3.96] Contact Spacing x .200 [5.08] Row Spacing

**SECTION A-A** 

.095 [2.41] Point of Contact (Measured from bottom of Card Slot)

to .070 [1.78] Thick P.C. Board

**See Accompanying Page for:** 

**Contact Bend Details** 

| 807/857 Series High Temp Card Edge Connector |
|----------------------------------------------|
| Part Number: 857-058-556-202                 |