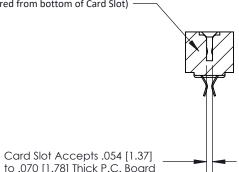

**Mounting Option** .128 (3.25) Dia. Mounting Holes **Contact Detail** 

Extender Board Bend (Code 520 Contacts)

.156 [3.96] Contact Spacing x .200 [5.08] Row Spacing

**SECTION A-A** 

.095 [2.41] Point of Contact (Measured from bottom of Card Slot)

to .070 [1.78] Thick P.C. Board

**See Accompanying Page for:** 

**Contact Bend Details** 

| 807/857 Series High Temp Card Edge Connector |
|----------------------------------------------|
| Part Number: 857-058-556-202                 |