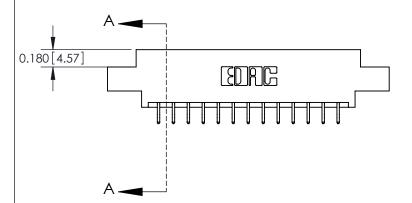

ORIGINAL

**See Accompanying Pages for:** 

**Contact Bend Details** 

837/887 Series High Temp Card Edge Connector Part Number: 887-026-556-808

**EDAC INC** TORONTO, ONTARIO CANADA

THESE DRAWINGS AND SPECIFICATIONS ARE THE PROPERTY OF EDAC INC.,AND SHALL NOT BE REPRODUCED, OR COPIED OR USED AS THE BASIS FOR THE MANUFACTURE OR SALE OF APPARATUS WITHOUT WRITTEN PERMISSION.