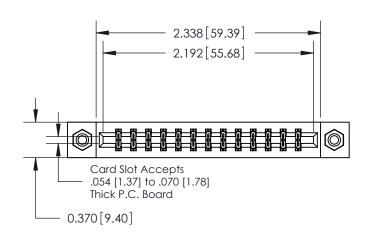

**Mounting Option** 

08-#4-40 Unified Threaded Inserts

## **Contact Detail**

556-Extender Board Bend (Code 520 Contacts)

.156 [3.96] Contact Spacing x .200 [5.08] Row Spacing





THIS IS A C.A.D. GENERATED DRAWING DO NOT MAKE MANUAL REVISIONS TO MASTER.



ISSUE NUMBER

ORIGINAL



**See Accompanying Pages for:** 

**Contact Bend Details** 

837/887 Series High Temp Card Edge Connector Part Number: 887-026-556-808



**EDAC INC** TORONTO, ONTARIO CANADA

THESE DRAWINGS AND SPECIFICATIONS ARE THE PROPERTY OF EDAC INC.,AND SHALL NOT BE REPRODUCED, OR COPIED OR USED AS THE BASIS FOR THE MANUFACTURE OR SALE OF APPARATUS WITHOUT WRITTEN PERMISSION.

| ACAD REFERENCE NO. | 837 ENG MASTER   |  |  |
|--------------------|------------------|--|--|
| DRAWN: J.LEE       | DATE: OCT. 06/09 |  |  |
| CHECKED:           | DATE:            |  |  |
| SCALE: NTS         | SHEET 1 OF 2     |  |  |
| DRAWING NUMBER     | ISSUE            |  |  |
| 837 Assembly       | 1