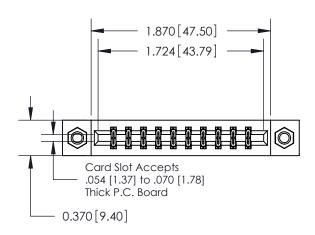

## **Contact Detail**

523-P.C. Tail .025 Sq.(0.64 Sq.) - Tail LG=.390(9.91) .156 [3.96] Contact Spacing x .200 [5.08] Row Spacing

**See Accompanying Pages for: Contact Bend Details** 

THIS IS A C.A.D. GENERATED DRAWING DO NOT MAKE MANUAL REVISIONS TO MASTER.