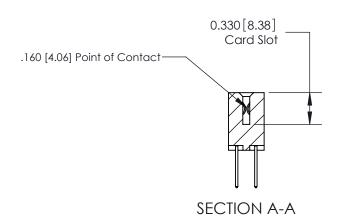

## **Contact Detail**

523-P.C. Tail .025 Sq.(0.64 Sq.) - Tail LG=.390(9.91) .156 [3.96] Contact Spacing x .200 [5.08] Row Spacing

**See Accompanying Pages for: Contact Bend Details** 

THIS IS A C.A.D. GENERATED DRAWING DO NOT MAKE MANUAL REVISIONS TO MASTER.