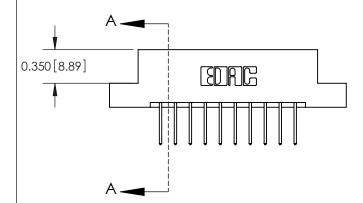

## **Contact Detail**

523-P.C. Tail .025 Sq.(0.64 Sq.) - Tail LG=.390(9.91) .156 [3.96] Contact Spacing x .200 [5.08] Row Spacing

**See Accompanying Pages for: Contact Bend Details** 

THIS IS A C.A.D. GENERATED DRAWING DO NOT MAKE MANUAL REVISIONS TO MASTER.