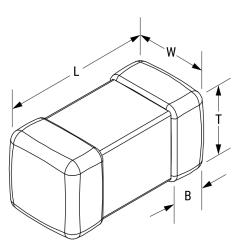

## L0806C101MPWIT

Aliases (L0806C101MPWIT)

Not for New Design

KEMET, L-PWI, Power, 100 uH, 20%

Click here for the 3D model.

| Dimensions |                |
|------------|----------------|
| Chip Size  | 0806           |
| L          | 2mm +/-0.2mm   |
| W          | 1.6mm +/-0.2mm |
| Т          | 1.6mm +/-0.2mm |
| LL         | 0.5mm +/-0.2mm |
| В          | 0.5mm +/-0.2mm |