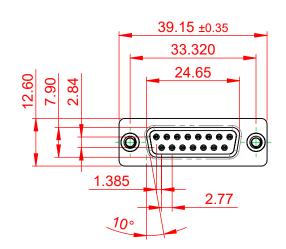

## NOTES:

MATERIAL:

HOUSING: THERMOPLASTIC POLYESTER, UL94V-0 SHELL: STEEL, TIN PLATED CONTACT: COPPER ALLOY, 15µ GOLD PLATED OPERATING TEMPERATURE: -55°C to +105°C

CURRENT RATING: 3A PER CONTACT CONTACT RESISTANCE: 25mQ MAX. INSULATOR RESISTANCE: 5000MΩ min. DIELECTRIC WITHSTANDING VOLTAGE: 1000V AC rms

|  | 628 SERIES D-SUB CONNECTOR                                                     |                                                                                                                                                                                                                | SW REFERENCE NO.: 628 ASSEMBLY |                  |       |
|--|--------------------------------------------------------------------------------|----------------------------------------------------------------------------------------------------------------------------------------------------------------------------------------------------------------|--------------------------------|------------------|-------|
|  |                                                                                |                                                                                                                                                                                                                | DRAWN: C.B                     | DATE: AUG. 01/20 | 018   |
|  |                                                                                |                                                                                                                                                                                                                | CHECKED:                       | DATE:            |       |
|  | EDAG INC<br>TORONTO, ONTARIO<br>CANADA<br>YOUR CONNECTION TO QUALITY & SERVICE | THESE DRAWINGS AND SPECIFICATIONS<br>ARE THE PROPERTY OF EDAC INC.,AND<br>SHALL NOT BE REPRODUCED,OR COPIED<br>OR USED AS THE BASIS FOR THE<br>MANUFACTURE OR SALE OF APPARATUS<br>WITHOUT WRITTEN PERMISSION. | SCALE: 1:1                     | SHEET 1 OF       | 1     |
|  |                                                                                |                                                                                                                                                                                                                | DRAWING NUMBER: 628-015-3      | 321-279          | ISSUE |
|  |                                                                                |                                                                                                                                                                                                                | PART NUMBER: 628-015-3         | 321-279          | 1     |