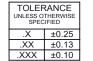

## NOTES:

MATERIAL:

HOUSING: THERMOPLASTIC POLYESTER, UL94V-0 SHELL: STEEL, TIN PLATED CONTACT: COPPER ALLOY, 15µ GOLD PLATED OPERATING TEMPERATURE: -55°C to +105°C

CURRENT RATING: 3A PER CONTACT CONTACT RESISTANCE: 25mQ MAX. INSULATOR RESISTANCE: 5000MΩ min. DIELECTRIC WITHSTANDING VOLTAGE: 1000V AC rms