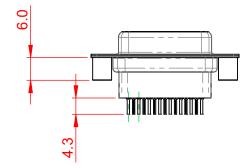

|  | 628 SERIES D-SUB CONNECTOR                                                     |                                                                                                                                                                                                                | SW REFERENCE NO.: 628 ASSEMBLY |                  |       |
|--|--------------------------------------------------------------------------------|----------------------------------------------------------------------------------------------------------------------------------------------------------------------------------------------------------------|--------------------------------|------------------|-------|
|  |                                                                                |                                                                                                                                                                                                                | DRAWN: C.B                     | DATE: AUG. 01/20 | 018   |
|  |                                                                                |                                                                                                                                                                                                                | CHECKED:                       | DATE:            |       |
|  | EDAG INC<br>TORONTO, ONTARIO<br>CANADA<br>YOUR CONNECTION TO QUALITY & SERVICE | THESE DRAWINGS AND SPECIFICATIONS<br>ARE THE PROPERTY OF EDAC INC.,AND<br>SHALL NOT BE REPRODUCED,OR COPIED<br>OR USED AS THE BASIS FOR THE<br>MANUFACTURE OR SALE OF APPARATUS<br>WITHOUT WRITTEN PERMISSION. | SCALE: 1:1                     | SHEET 1 OF       | 1     |
|  |                                                                                |                                                                                                                                                                                                                | DRAWING NUMBER: 628-015-3      | 321-279          | ISSUE |
|  |                                                                                |                                                                                                                                                                                                                | PART NUMBER: 628-015-3         | 321-279          | 1     |