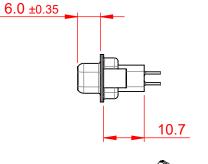

## NOTES:

MATERIAL:

HOUSING: THERMOPLASTIC POLYESTER, UL94V-0 SHELL: STEEL, TIN PLATED CONTACT: COPPER ALLOY, 15µ GOLD PLATED OPERATING TEMPERATURE: -55°C to +105°C

CURRENT RATING: 3A PER CONTACT CONTACT RESISTANCE: 25mQ MAX. INSULATOR RESISTANCE: 5000MΩ min. DIELECTRIC WITHSTANDING VOLTAGE: 1000V AC rms

|  | 628 SERIES D-SUB CONNECTOR                                                     |                                                                                                                                                                                                                | SW REFERENCE NO.: 628 ASSEMBLY |                  |       |
|--|--------------------------------------------------------------------------------|----------------------------------------------------------------------------------------------------------------------------------------------------------------------------------------------------------------|--------------------------------|------------------|-------|
|  |                                                                                |                                                                                                                                                                                                                | DRAWN: C.B                     | DATE: AUG. 01/20 | 018   |
|  |                                                                                |                                                                                                                                                                                                                | CHECKED:                       | DATE:            |       |
|  | EDAG INC<br>TORONTO, ONTARIO<br>CANADA<br>YOUR CONNECTION TO QUALITY & SERVICE | THESE DRAWINGS AND SPECIFICATIONS<br>ARE THE PROPERTY OF EDAC INC.,AND<br>SHALL NOT BE REPRODUCED,OR COPIED<br>OR USED AS THE BASIS FOR THE<br>MANUFACTURE OR SALE OF APPARATUS<br>WITHOUT WRITTEN PERMISSION. | SCALE: 1:1                     | SHEET 1 OF       | 1     |
|  |                                                                                |                                                                                                                                                                                                                | DRAWING NUMBER: 628-015-3      | 321-279          | ISSUE |
|  |                                                                                |                                                                                                                                                                                                                | PART NUMBER: 628-015-3         | 321-279          | 1     |