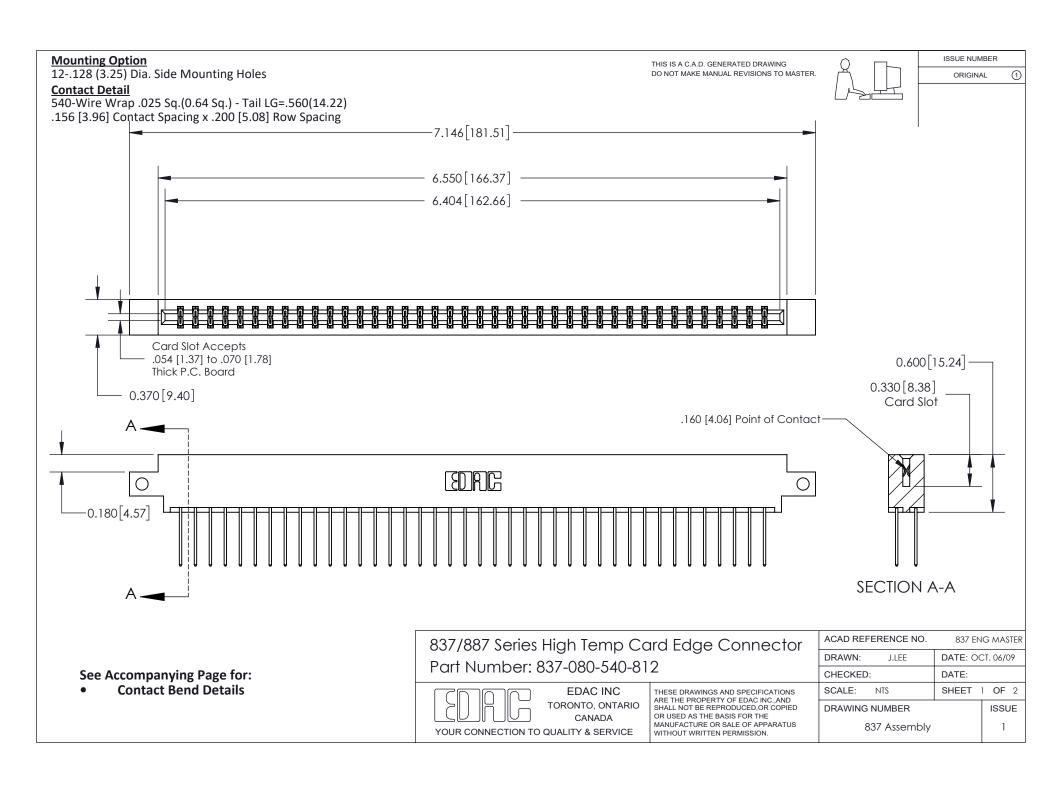

ISSUE NUMBER

ORIGINAL

1

| 837/887 Series High Temp Card Edge Connector<br>Contact Bend Detail |                                                                                                                                                                                                   | ACAD REFERENCE NO. 837 EN |                  | 3 MASTER      |
|---------------------------------------------------------------------|---------------------------------------------------------------------------------------------------------------------------------------------------------------------------------------------------|---------------------------|------------------|---------------|
|                                                                     |                                                                                                                                                                                                   | DRAWN: J.LEE              | DATE: OCT. 06/09 |               |
|                                                                     |                                                                                                                                                                                                   | CHECKED:                  | DATE:            |               |
| TORONTO, ONTARIO                                                    | THESE DRAWINGS AND SPECIFICATIONS ARE THE PROPERTY OF EDAC INC., AND SHALL NOT BE REPRODUCED, OR COPIED OR USED AS THE BASIS FOR THE MANUFACTURE OR SALE OF APPARATUS WITHOUT WRITTEN PERMISSION. | SCALE: NTS                | SHEET            | 2 <b>OF</b> 2 |
|                                                                     |                                                                                                                                                                                                   | DRAWING NUMBER            | •                | ISSUE         |
| YOUR CONNECTION TO QUALITY & SERVICE                                |                                                                                                                                                                                                   | 837 Assembly              |                  | 1             |