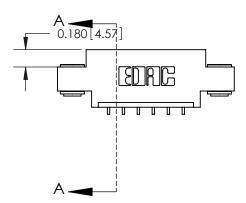

ISSUE NUMBER

ORIGINAL

1

| 837/88  | Series High Temp Card Edge Connecto | or |
|---------|-------------------------------------|----|
| Part Nu | mber: 837-006-559-603               |    |

**EDAC INC** TORONTO, ONTARIO CANADA