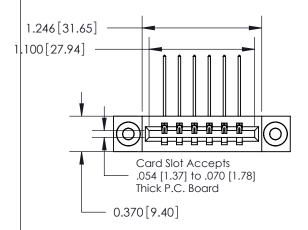

**Mounting Option** 

03-.116 (2.95) I.D. Floating Eyelets

ISSUE NUMBER

ORIGINAL

1

| 837/88  | Series High Temp Card Edge Connecto | or |
|---------|-------------------------------------|----|
| Part Nu | mber: 837-006-559-603               |    |

**EDAC INC** TORONTO, ONTARIO CANADA