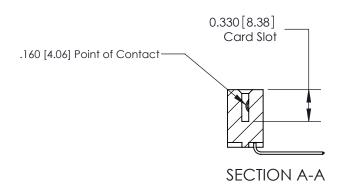

ISSUE NUMBER

ORIGINAL

1

| 837/887 Series High Temp Co          | Series High Temp Card Edge Connector                                                                   |                | 837 ENG MASTER |               |
|--------------------------------------|--------------------------------------------------------------------------------------------------------|----------------|----------------|---------------|
| Contact Bend Detail                  | DRAWN: J.LEE                                                                                           | DATE: OC       | T. 06/09       |               |
| Confider bend beldii                 |                                                                                                        | CHECKED:       | DATE:          |               |
| EDAC INC                             | THESE DRAWINGS AND SPECIFICATIONS                                                                      | SCALE: NTS     | SHEET          | 2 <b>OF</b> 2 |
| TORONTO, ONTARIO CANADA              | ARE THE PROPERTY OF EDAC INC.,AND<br>SHALL NOT BE REPRODUCED,OR COPIED<br>OR USED AS THE BASIS FOR THE | DRAWING NUMBER |                | ISSUE         |
| YOUR CONNECTION TO QUALITY & SERVICE | MANUFACTURE OR SALE OF APPARATUS WITHOUT WRITTEN PERMISSION.                                           | 837 Assembly   |                | 1             |