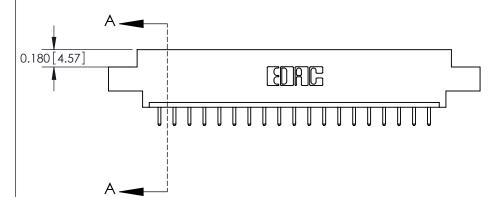

**Mounting Option** 

02-.128 (3.25) Dia. Mounting Holes

## **Contact Detail**

520-P.C. Tail .030x.018(0.76x0.46) - Tail LG=.175(4.45)

.156 [3.96] Contact Spacing x .200 [5.08] Row Spacing





THIS IS A C.A.D. GENERATED DRAWING DO NOT MAKE MANUAL REVISIONS TO MASTER.



ISSUE NUMBER

ORIGINAL



**See Accompanying Pages for:** 

**Contact Bend Details** 

837/887 Series High Temp Card Edge Connector Part Number: 887-019-520-602

|                    | EDAC INC          |  |  |
|--------------------|-------------------|--|--|
|                    | TORONTO, ONTARIO  |  |  |
|                    | CANADA            |  |  |
| YOUR CONNECTION TO | QUALITY & SERVICE |  |  |

**EDAC INC** TORONTO, ONTARIO CANADA

THESE DRAWINGS AND SPECIFICATIONS ARE THE PROPERTY OF EDAC INC., AND SHALL NOT BE REPRODUCED, OR COPIED OR USED AS THE BASIS FOR THE MANUFACTURE OR SALE OF APPARATUS WITHOUT WRITTEN PERMISSION.

| ACAD REFERENCE NO. | 837 ENG MASTER   |  |  |
|--------------------|---------