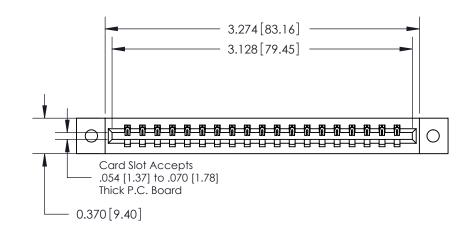

**Mounting Option** 

02-.128 (3.25) Dia. Mounting Holes

## **Contact Detail**

520-P.C. Tail .030x.018(0.76x0.46) - Tail LG=.175(4.45)

.156 [3.96] Contact Spacing x .200 [5.08] Row Spacing

THIS IS A C.A.D. GENERATED DRAWING DO NOT MAKE MANUAL REVISIONS TO MASTER.