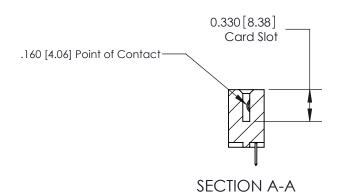

## **Contact Detail**

520-P.C. Tail .030x.018(0.76x0.46) - Tail LG=.175(4.45)

.156 [3.96] Contact Spacing x .200 [5.08] Row Spacing

THIS IS A C.A.D. GENERATED DRAWING DO NOT MAKE MANUAL REVISIONS TO MASTER.