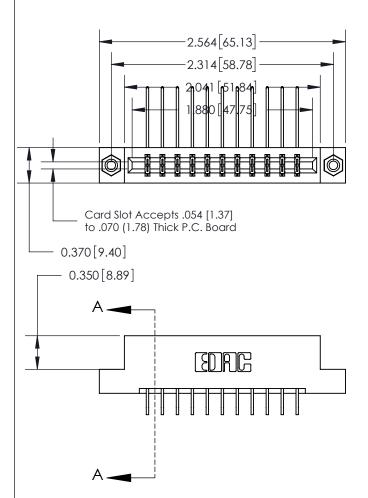

## **Contact Detail**

559-90 Degree Bend (Code 541 Contacts) .156 [3.96] Contact Spacing x .200 [5.08] Row Spacing

**See Accompanying Page for:** 

- **Bend Detail**
- **Mounting Options**

THIS IS A C.A.D. GENERATED DRAWING DO NOT MAKE MANUAL REVISIONS TO MASTER.

833 Series High Temp Card Edge Connector Part Number: 833-022-559-208

**EDAC INC** TORONTO, ONTARIO CANADA

THESE DRAWINGS AND SPECIFICATIONS ARE THE PROPERTY OF EDAC INC.,AND SHALL NOT BE REPRODUCED, OR COPIED OR USED AS THE BASIS FOR THE MANUFACTURE OR SALE OF APPARATUS WITHOUT WRITTEN PERMISSION.

|  | ACAD REFERENCE NO. | 833 ENG MASTER   |  |  |
|--|--------------------|------------------|--|--|
|  | DRAWN: J.LEE       | DATE: OCT. 14/09 |  |  |
|  | CHECKED:           | DATE:            |  |  |
|  | SCALE: NTS         | SHEET 1 OF 3     |  |  |
|  | DRAWING NUMBER     | ISSUE            |  |  |
|  | 833 Assembly       | 1                |  |  |