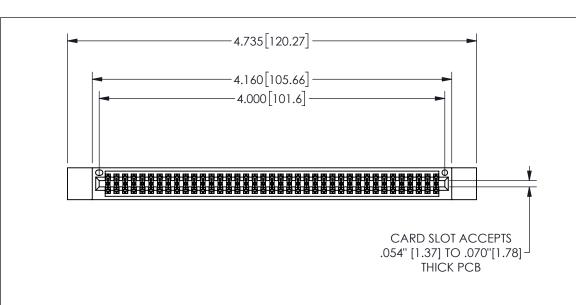

THIS IS A C.A.D. GENERATED DRAWING DO NOT MAKE MANUAL REVISIONS TO MASTER.

ISSUE NUMBER

ORIGINAL

1

.160 4.06 .330[8.38] POINT OF CARD SLOT CONTACT .370 9.4

.240[6.1] 600 15.24 250 [6.35] .100[2.54]

<u>Contact Dimensions:</u>
541-Wire Wrap .025 Sq.(0.64 Sq.) - Tail LG=.750(19.05)
.100 (2.54) Contact Spacing x .200 (5.08) Row Spacing

345/395 SERIES CARD EDGE CONNECTOR PART NUMBER: 345-078-541-512

YOUR CONNECTION TO QUALITY & SERVICE

**EDAC INC** TORONTO, ONTARIO CANADA

THESE DRAWINGS AND SPECIFICATIONS ARE THE PROPERTY OF EDAC INC.,AND SHALL NOT BE REPRODUCED,OR COPIED OR USED AS THE BASIS FOR THE MANUFACTURE OR SALE OF APPARATUS WITHOUT WRITTEN PERMISSION.