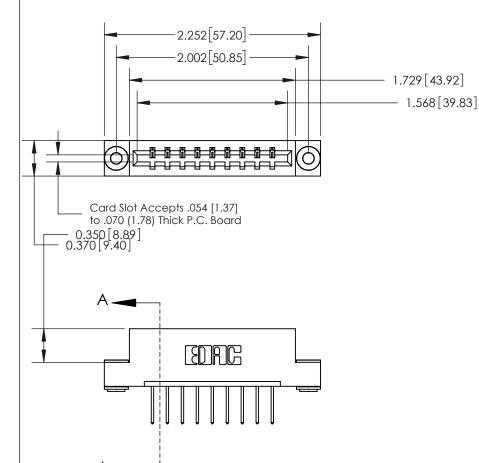

ISSUE NUMBER

ORIGINAL

SECTION A-A 0.388 [9.86] Card Slot .160 [4.06] Point of Contact-

## **See Accompanying Page for:**

- **Bend Detail**
- **Mounting Options**

833 Series High Temp Card Edge Connector Part Number: 833-009-523-103

**EDAC INC** TORONTO, ONTARIO CANADA

THESE DRAWINGS AND SPECIFICATIONS ARE THE PROPERTY OF EDAC INC.,AND SHALL NOT BE REPRODUCED, OR COPIED OR USED AS THE BASIS FOR THE MANUFACTURE OR SALE OF APPARATUS WITHOUT WRITTEN PERMISSION.