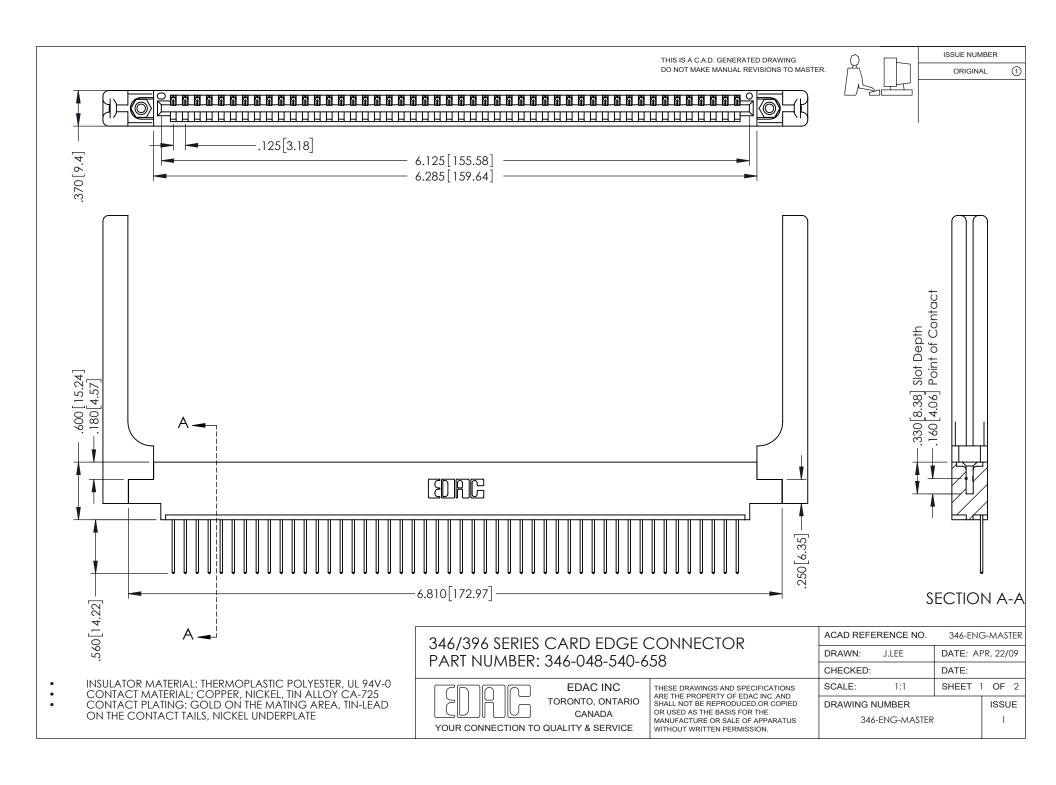

ISSUE NUMBER ORIGINAL 1

## **Contact Code 556**

INSULATOR MATERIAL: THERMOPLASTIC POLYESTER, UL 94V-0 CONTACT MATERIAL; COPPER, NICKEL, TIN ALLOY CA-725 CONTACT PLATING: GOLD ON THE MATING AREA, TIN-LEAD

ON THE CONTACT TAILS, NICKEL UNDERPLATE

## 346/396 SERIES CARD EDGE CONNECTOR CONTACT CODE 555,556,558,559,560 DIMENSIONS

YOUR CONNECTION TO QUALITY & SERVICE

**EDAC INC** TORONTO, ONTARIO CANADA

THESE DRAWINGS AND SPECIFICATIONS ARE THE PROPERTY OF EDAC INC.,AND SHALL NOT BE REPRODUCED, OR COPIED OR USED AS THE BASIS FOR THE MANUFACTURE OR SALE OF APPARATUS WITHOUT WRITTEN PERMISSION.