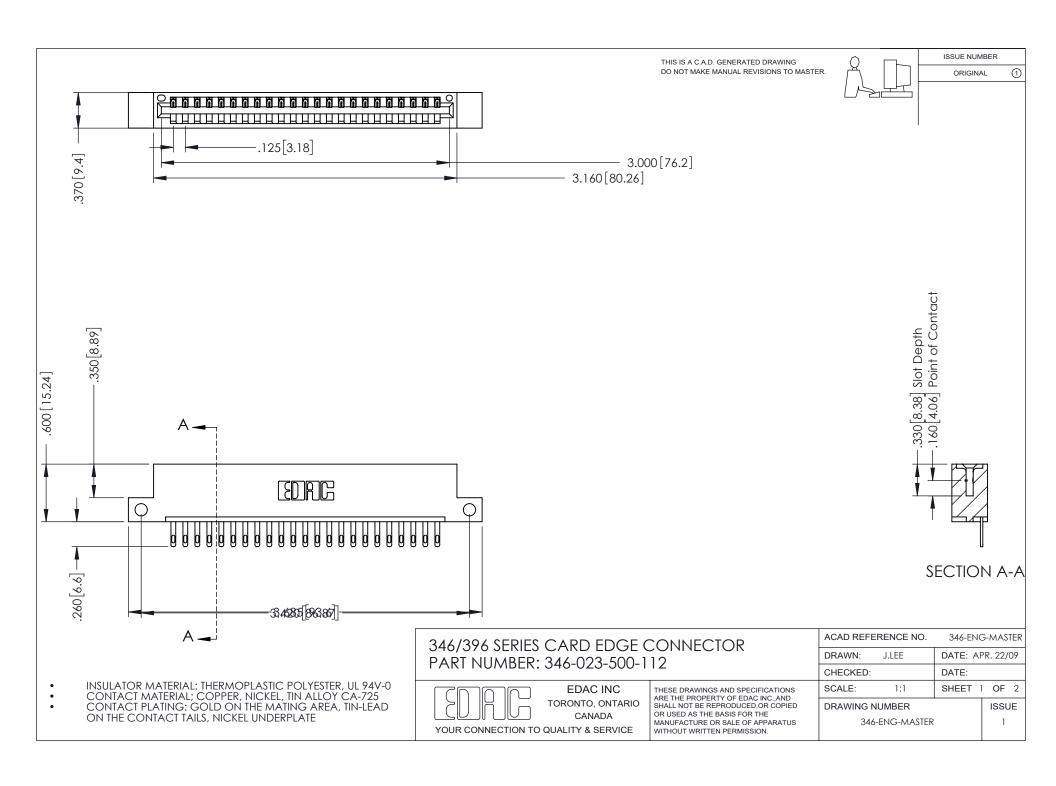

## **Contact Code 556**

INSULATOR MATERIAL: THERMOPLASTIC POLYESTER, UL 94V-0 CONTACT MATERIAL; COPPER, NICKEL, TIN ALLOY CA-725 CONTACT PLATING: GOLD ON THE MATING AREA, TIN-LEAD

ON THE CONTACT TAILS, NICKEL UNDERPLATE

## 346/396 SERIES CARD EDGE CONNECTOR CONTACT CODE 555,556,558,559,560 DIMENSIONS

YOUR CONNECTION TO QUALITY & SERVICE

**EDAC INC** TORONTO, ONTARIO CANADA

THESE DRAWINGS AND SPECIFICATIONS ARE THE PROPERTY OF EDAC INC.,AND SHALL NOT BE REPRODUCED, OR COPIED OR USED AS THE BASIS FOR THE MANUFACTURE OR SALE OF APPARATUS WITHOUT WRITTEN PERMISSION.