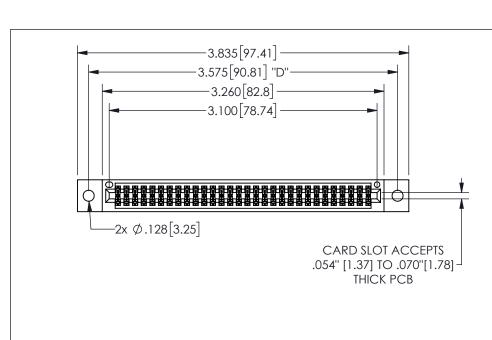

THIS IS A C.A.D. GENERATED DRAWING DO NOT MAKE MANUAL REVISIONS TO MASTER.

ISSUE NUMBER

ORIGINAL

1

.160 4.06 .330[8.38] POINT OF CARD SLOT CONTACT

-.350[8.89] .600[15.24] .100[2.54]

<u>Contact Dimensions:</u>
555-Extender Board Bend (Code 500 Contacts)
See Sheet 2 for Contact Code 555, 556, 558, 559, 560 **Dimensions** 

| 345/395 SERIES CARD EDGE CONNECTOR |  |
|------------------------------------|--|
| PART NUMBER: 345-060-555-202       |  |

YOUR CONNECTION TO QUALITY & SERVICE

**EDAC INC** TORONTO, ONTARIO CANADA

THESE DRAWINGS AND SPECIFICATIONS ARE THE PROPERTY OF EDAC INC.,AND SHALL NOT BE REPRODUCED, OR COPIED OR USED AS THE BASIS FOR THE MANUFACTURE OR SALE OF APPARATUS WITHOUT WRITTEN PERMISSION.