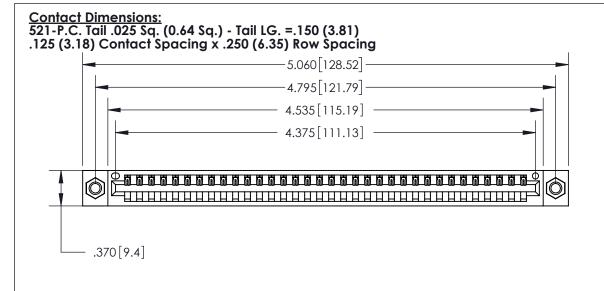

846/896 SERIES HIGH TEMP CARD EDGE CONNECTOR PART NUMBER: 896-034-521-607

YOUR CONNECTION TO QUALITY & SERVICE

**EDAC INC** TORONTO, ONTARIO CANADA

THESE DRAWINGS AND SPECIFICATIONS ARE THE PROPERTY OF EDAC INC.,AND SHALL NOT BE REPRODUCED, OR COPIED OR USED AS THE BASIS FOR THE MANUFACTURE OR SALE OF APPARATUS WITHOUT WRITTEN PERMISSION.

| ACAD REFERENCE NO. | 846-ENG-MASTER   |
|--------------------|------------------|
| DRAWN: J.LEE       | DATE: APR. 22/09 |
| CHECKED:           | DATE:            |
| SCALE: 1:1         | SHEET 1 OF 2     |
| DRAWING NUMBER     | ISSUE            |
| 846-FNG-MASTER     | 1                |