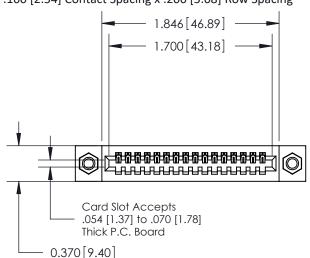

## **Contact Detail**

540-Wire Wrap .025 Sq.(0.64 Sq.) - Tail LG=.570(14.48) .100 [2.54] Contact Spacing x .200 [5.08] Row Spacing

**See Accompanying Pages for:** 

- **Contact Bend Details**
- **Mounting Options**

.240 [6.10] Point of Contact-

842/892 Series High Temp Card Edge Connector Part Number: 892-016-540-107

YOUR CONNECTION TO QUALITY & SERVICE

CANADA

J.LEE DATE: OCT. 06/09 SHEET 1 OF 3

842 ENG MASTER

**SECTION A-A** 