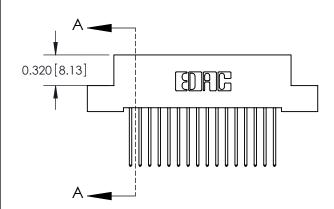

842 Assembly

THIS IS A C.A.D. GENERATED DRAWING DO NOT MAKE MANUAL REVISIONS TO MASTER

ORIGINAL (1)

| 842/892 Series High Temp Card Edge Connector<br>Contact Bend Detail |                                                                                                  | ACAD REFERENCE NO. 842 ENG MASTER |             |                  |        |
|---------------------------------------------------------------------|--------------------------------------------------------------------------------------------------|-----------------------------------|-------------|------------------|--------|
|                                                                     |                                                                                                  | DRAWN:                            | J.LEE       | DATE: OCT. 06/09 |        |
|                                                                     |                                                                                                  | CHECKED:                          |             | DATE:            |        |
| EDAC INC                                                            | THESE DRAWINGS AND SPECIFICATIONS ARE THE PROPERTY OF EDAC INCAND                                | SCALE:                            | NTS         | SHEET :          | 2 OF 3 |
| TORONTO, ONTARIO                                                    | SHALL NOT BE REPRODUCED, OR COPIED OR USED AS THE BASIS FOR THE MANUFACTURE OR SALE OF APPARATUS | DRAWING                           | NUMBER      |                  | ISSUE  |
| YOUR CONNECTION TO QUALITY & SERVICE                                |                                                                                                  | 8                                 | 42 Assembly |                  | 1      |