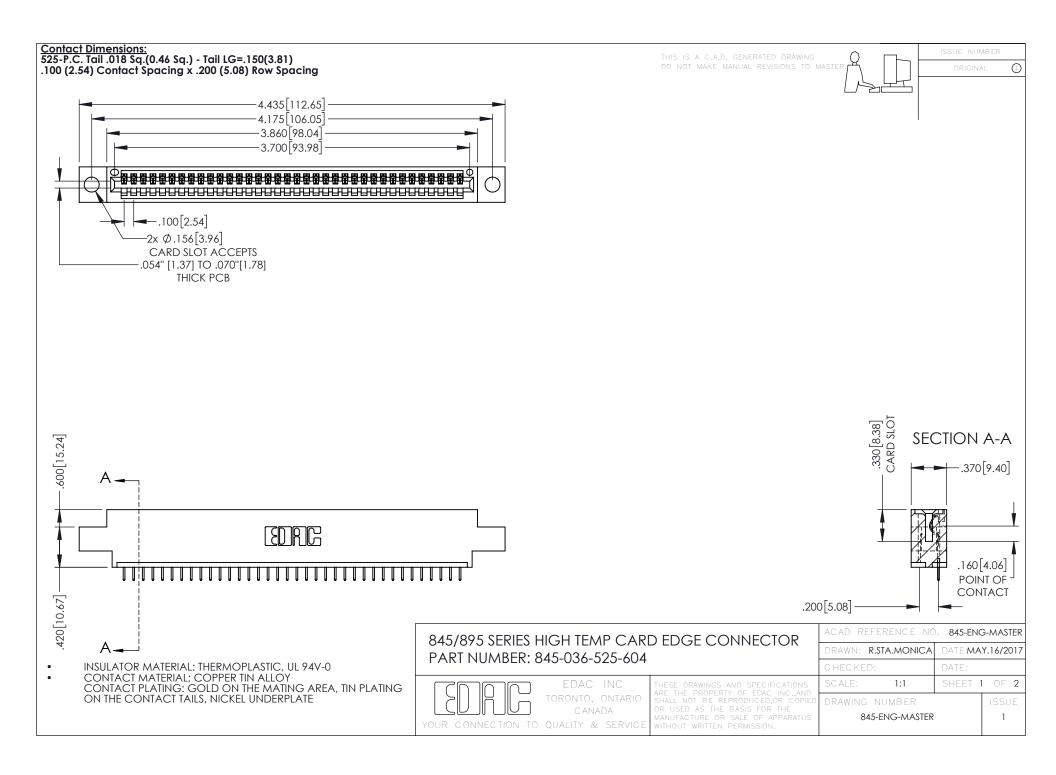

- INSULATOR MATERIAL: THERMOPLASTIC POLYESTER, UL 94V-0 DAP MATERIAL AVAILABLE UPON REQUEST
- CONTACT MATERIAL; COPPER ALLOY

**Contact Code 558** 

CONTACT PLATING: GOLD ON THE MATING AREA, TIN PLATING ON THE CONTACT TAILS, NICKEL UNDERPLATE

## 845/895 SERIES HIGH TEMP CARD EDGE CONNECTOR CONTACT CODE 555,556,558,559,560 DIMENSIONS

YOUR CONNECTION TO QUALITY & SERVICE

Contact Code 559

|   | ACAD REFERENCE NO   | . 845-ENG-MASTER |
|---|---------------------|------------------|
|   | DRAWN: R.STA.MONICA | DATE:MAY.16/2017 |
|   | CHECKED:            | DATE:            |
|   | SCALE: 1:1          | SHEET 2 OF 2     |
| D | DRAWING NUMBER      | ISSUE            |

Contact Code 560

845-ENG-MASTER