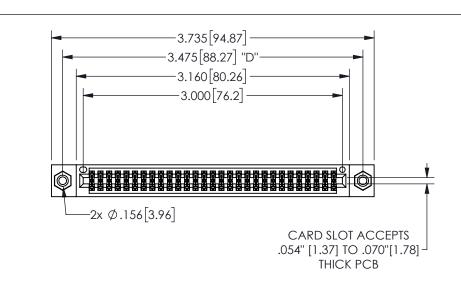

THIS IS A C.A.D. GENERATED DRAWING DO NOT MAKE MANUAL REVISIONS TO MASTER.

ISSUE NUMBER

ORIGINAL

1

.160 4.06 .330[8.38] POINT OF CARD SLOT CONTACT

## .240[6.1] .600[15.24] .250[6.35] .100[2.54]

<u>Contact Dimensions:</u>
556-Extender Board Bend (Code 520 Contacts)
See Sheet 2 for Contact Code 555, 556, 558, 559, 560 **Dimensions** 

| 345/395 SERIES CARD EDGE CONNECTOR |  |
|------------------------------------|--|
| PART NUMBER: 345-058-556-508       |  |