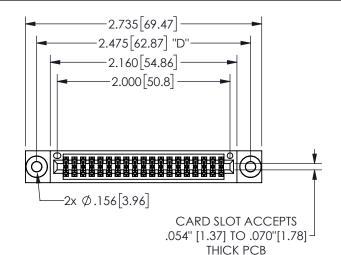

THIS IS A C.A.D. GENERATED DRAWING DO NOT MAKE MANUAL REVISIONS TO MASTER.

ISSUE NUMBER

ORIGINAL

1

<u>Contact Dimensions:</u>
523-P.C. Tail .025 Sq.(0.64 Sq.) - Tail LG=.390(9.91)
.100 (2.54) Contact Spacing x .200 (5.08) Row Spacing

.160 4.06 .330[8.38] POINT OF CARD SLOT CONTACT .370 9.4

345/395 SERIES CARD EDGE CONNECTOR PART NUMBER: 345-038-523-203

YOUR CONNECTION TO QUALITY & SERVICE

**EDAC INC** TORONTO, ONTARIO CANADA

THESE DRAWINGS AND SPECIFICATIONS ARE THE PROPERTY OF EDAC INC.,AND SHALL NOT BE REPRODUCED, OR COPIED OR USED AS THE BASIS FOR THE MANUFACTURE OR SALE OF APPARATUS WITHOUT WRITTEN PERMISSION.