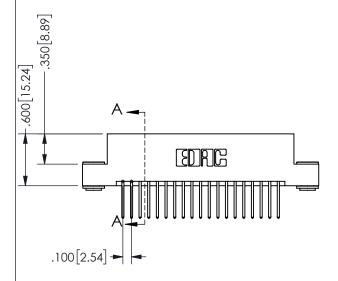

SECTION A-A

ORIGINAL 1

ISSUE NUMBER

**Contact Code 558** 

Contact Code 559

**Contact Code 560** 

INSULATOR MATERIAL: THERMOPLASTIC POLYESTER, UL 94V-0 DAP MATERIAL AVAILABLE UPON REQUEST

CONTACT MATERIAL; COPPER ALLOY CONTACT PLATING: GOLD ON THE MATING AREA, TIN PLATING ON THE CONTACT TAILS, NICKEL UNDERPLATE