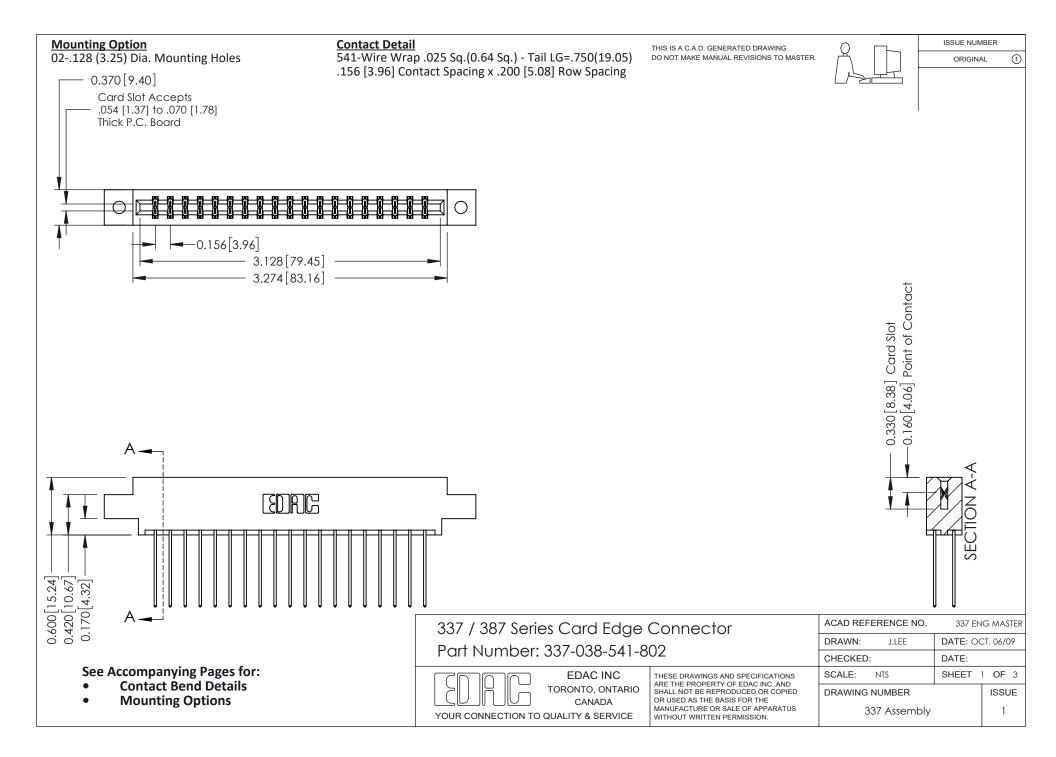

ISSUE NUMBER

ORIGINAL

1



| 337 / 387 Series Card Edge Connector<br>Contact Bend Detail           |                                                                                                                                                                                                  | ACAD REFERENCE NO. 337 E |                  | G MASTER      |
|-----------------------------------------------------------------------|--------------------------------------------------------------------------------------------------------------------------------------------------------------------------------------------------|--------------------------|------------------|---------------|
|                                                                       |