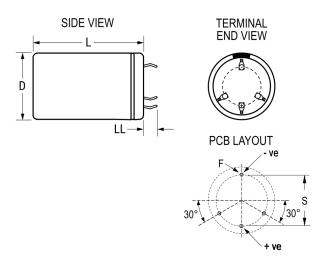

## ALC80C243KP100

Aliases (A547KW243M100C)

ALC80, Aluminum Electrolytic, 24,000 uF, 20%, 100 VDC, -40/+105°C

Click here for the 3D model.

| Dimensions |                 |
|------------|-----------------|
| D          | 50mm +1mm       |
| L          | 105mm +/-2mm    |
| S          | 22.5mm +/-0.1mm |
| LL         | 6.3mm +/-1mm    |
| F          | 2mm +/-0.1mm    |