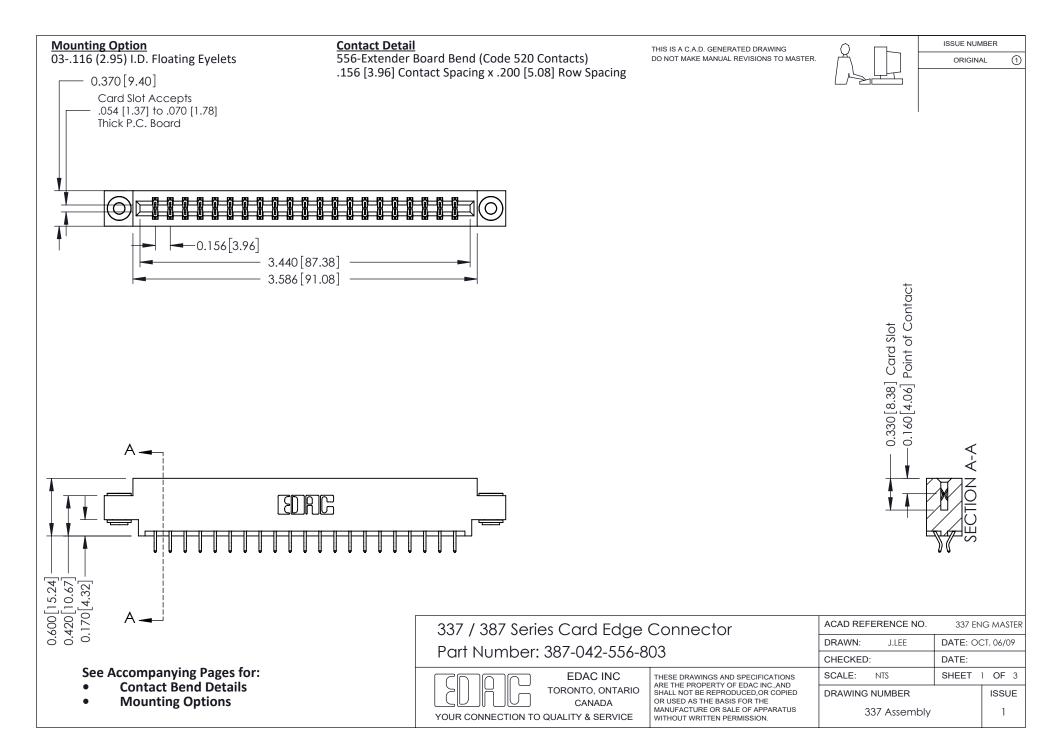

ISSUE NUMBER

ORIGINAL

1

| 337 / 387 Series Card Edge Connector<br>Contact Bend Detail           |                                                                                                                                                                                                  | ACAD REFERENCE NO. 337 E |                  | G MASTER      |
|-----------------------------------------------------------------------|--------------------------------------------------------------------------------------------------------------------------------------------------------------------------------------------------|--------------------------|------------------|---------------|
|                                                                       |                                                                                                                                                                                                  | DRAWN: J.LEE             | DATE: OCT. 06/09 |               |
|                                                                       |                                                                                                                                                                                                  | CHECKED: DATE:           |                  |               |
| EDAC INC TORONTO, ONTARIO CANADA YOUR CONNECTION TO QUALITY & SERVICE | THESE DRAWINGS AND SPECIFICATIONS ARE THE PROPERTY OF EDAC INC.,AND SHALL NOT BE REPRODUCED, OR COPIED OR USED AS THE BASIS FOR THE MANUFACTURE OR SALE OF APPARATUS WITHOUT WRITTEN PERMISSION. | SCALE: NTS               | SHEET            | 2 <b>OF</b> 3 |
|                                                                       |                                                                                                                                                                                                  | DRAWING NUMBER           |                  | ISSUE         |
|                                                                       |                                                                                                                                                                                                  | 337 Assembly             |                  | 1             |