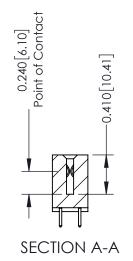

## **Contact Detail**

521-P.C. Tail .025 Sq.(0.64 Sq.) - Tail LG=.160(4.06) .100 [2.54] Contact Spacing x .200 [5.08] Row Spacing

| 342 / 392 Card Edge Connector                                                                                       |                                  | ACAD REFERENCE NO. 342 ENG MASTER |              |         |           |  |
|---------------------------------------------------------------------------------------------------------------------|----------------------------------|-----------------------------------|--------------|---------|-----------|--|
|                                                                                                                     |                                  | DRAWN:                            | J.LEE        | DATE: O | CT. 06/09 |  |
| Part Number: 342-010-521-208                                                                                        | CHECKE                           | D:                                | DATE:        |         |           |  |
|                                                                                                                     | ESE DRAWINGS AND SPECIFICATIONS  | SCALE:                            | NTS          | SHEET   | 1 OF 3    |  |
| TORONTO, ONTARIO ARE THE PROPERTY OF EDAC INC., AND SHALL NOT BE REPRODUCED, OR COPIED OR USED AS THE BASIS FOR THE | OPIED                            | DRAWING                           | NUMBER       | •       | ISSUE     |  |
| CANADA                                                                                                              | MANUFACTURE OR SALE OF APPARATUS |                                   | 342 Assembly |         | 1         |  |

THIS IS A C.A.D. GENERATED DRAWING DO NOT MAKE MANUAL REVISIONS TO MASTER. ISSUE NUMBER

ORIGINAL

1

| 342 / 392 Series Card Edge Connector<br>Contact Bend Detail |                                                                       | ACAD REFERENCE NO. 342 ENG MASTER |             |                  |        |  |
|-------------------------------------------------------------|-----------------------------------------------------------------------|-----------------------------------|-------------|------------------|--------|--|
|                                                             |                                                                       | DRAWN:                            | J.LEE       | DATE: OCT. 06/09 |        |  |
|                                                             |                                                                       | CHECKED:                          |             | DATE:            |        |  |
| EDAC INC TORONTO, ONTARIO OR USED AS THE BASIS FOR THE      |                                                                       | SCALE:                            | NTS         | SHEET :          | 2 OF 3 |  |
|                                                             | DRAWING                                                               | NUMBER                            |             | ISSUE            |        |  |
| YOUR CONNECTION TO QUALITY & SERVICE                        | CANADA  MANUFACTURE OR SALE OF APPARATUS  WITHOUT WRITTEN PERMISSION. | 3                                 | 42 Assembly |                  | 1      |  |