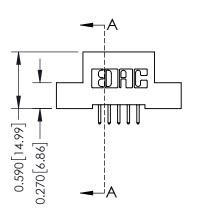

THIS IS A C.A.D. GENERATED DRAWING DO NOT MAKE MANUAL REVISIONS TO MASTER. ISSUE NUMBER

ORIGINAL

1

| 342 / 392 Series Card Edge Connector<br>Contact Bend Detail |                                                                       | ACAD REFERENCE NO. 342 ENG MASTER |             |                  |        |  |
|-------------------------------------------------------------|-----------------------------------------------------------------------|-----------------------------------|-------------|------------------|--------|--|
|                                                             |                                                                       | DRAWN:                            | J.LEE       | DATE: OCT. 06/09 |        |  |
|                                                             |                                                                       | CHECKED:                          |             | DATE:            |        |  |
| EDAC INC TORONTO, ONTARIO OR USED AS THE BASIS FOR THE      |                                                                       | SCALE:                            | NTS         | SHEET :          | 2 OF 3 |  |
|                                                             | DRAWING                                                               | NUMBER                            |             | ISSUE            |        |  |
| YOUR CONNECTION TO QUALITY & SERVICE                        | CANADA  MANUFACTURE OR SALE OF APPARATUS  WITHOUT WRITTEN PERMISSION. | 3                                 | 42 Assembly |                  | 1      |  |