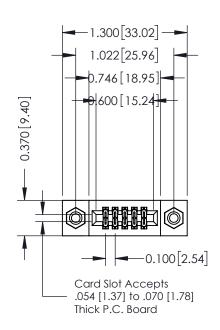

## **Contact Detail**

521-P.C. Tail .025 Sq.(0.64 Sq.) - Tail LG=.160(4.06) .100 [2.54] Contact Spacing x .200 [5.08] Row Spacing

| 342 / 392 Card Edge Connector                                                                                       |                                  | ACAD REFERENCE NO. 342 ENG MASTER |              |         |           |  |
|---------------------------------------------------------------------------------------------------------------------|----------------------------------|-----------------------------------|--------------|---------|-----------|--|
|                                                                                                                     |                                  | DRAWN:                            | J.LEE        | DATE: O | CT. 06/09 |  |
| Part Number: 342-010-521-208                                                                                        | CHECKE                           | D:                                | DATE:        |         |           |  |
|                                                                                                                     | ESE DRAWINGS AND SPECIFICATIONS  | SCALE:                            | NTS          | SHEET   | 1 OF 3    |  |
| TORONTO, ONTARIO ARE THE PROPERTY OF EDAC INC., AND SHALL NOT BE REPRODUCED, OR COPIED OR USED AS THE BASIS FOR THE | OPIED                            | DRAWING                           | NUMBER       | •       | ISSUE     |  |
| CANADA                                                                                                              | MANUFACTURE OR SALE OF APPARATUS |                                   | 342 Assembly |         | 1         |  |