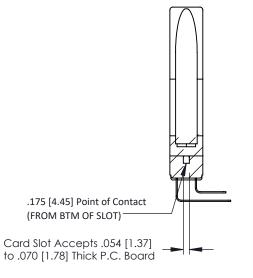

.156 [3.96] Contact Spacing x .200 [5.08] Row Spacing

ORIGINAL

SECTION A-A

307 / 357 Card Edge Connector Part Number: 307-013-459-178

YOUR CONNECTION TO QUALITY & SERVICE

**EDAC INC** TORONTO, ONTARIO CANADA