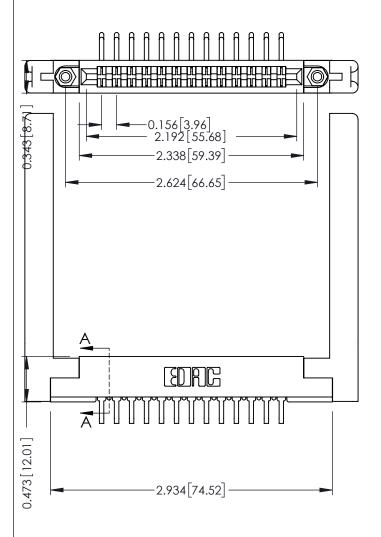

.156 [3.96] Contact Spacing x .200 [5.08] Row Spacing

ORIGINAL

SECTION A-A

307 / 357 Card Edge Connector Part Number: 307-013-459-178

YOUR CONNECTION TO QUALITY & SERVICE

**EDAC INC** TORONTO, ONTARIO CANADA

THESE DRAWINGS AND SPECIFICATIONS ARE THE PROPERTY OF EDAC INC.,AND SHALL NOT BE REPRODUCED, OR COPIED OR USED AS THE BASIS FOR THE MANUFACTURE OR SALE OF APPARATUS WITHOUT WRITTEN PERMISSION.

CHECKED: DATE: OF 3 SCALE: NTS SHEET 1 DRAWING NUMBER **ISSUE** 307 Assembly

307 ENG MASTER

DATE: AUG. 11/09

ACAD REFERENCE NO.

J.LEE

DRAWN:

**See Accompanying Pages for:** 

- **Contact Bend Details**
- **Mounting Options**