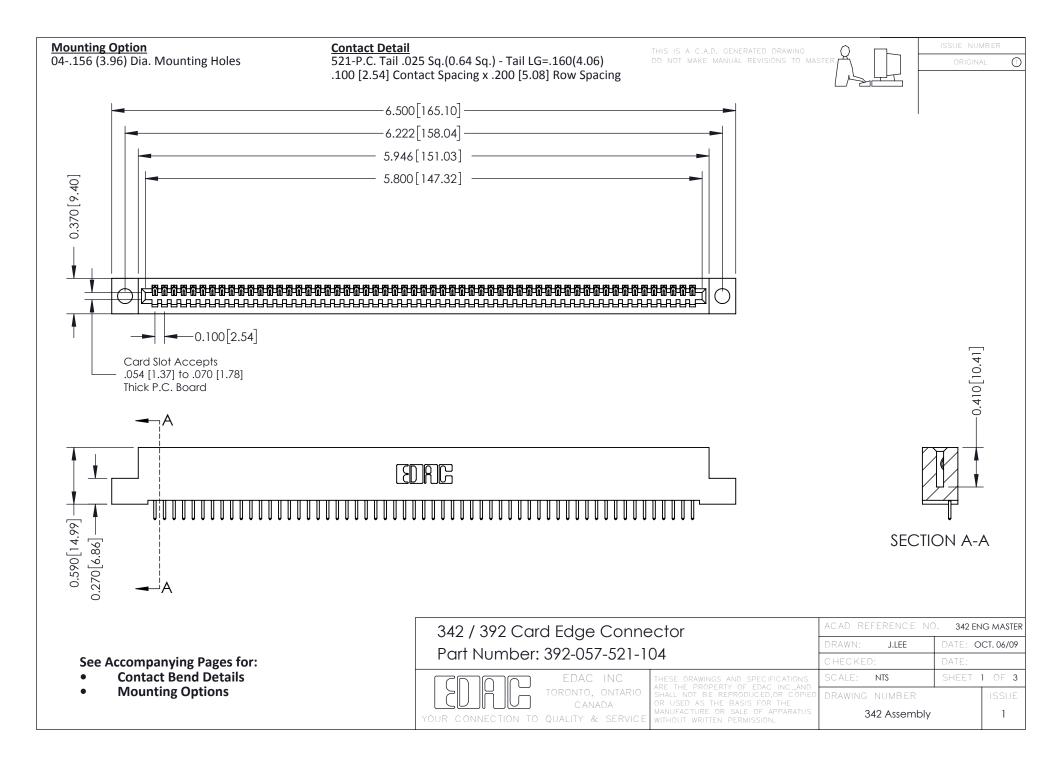

THIS IS A C.A.D. GENERATED DRAWING DO NOT MAKE MANUAL REVISIONS TO MASTER. ISSUE NUMBER

ORIGINAL

1



| 342 / 392 Series Card Edge Connector<br>Contact Bend Detail |                                                                                                                                                                                                  | ACAD REFERENCE NO. 342 ENG MASTER |             |                  |        |
|-------------------------------------------------------------|--------------------------------------------------------------------------------------------------------------------------------------------------------------------------------------------------|-----------------------------------|-------------|------------------|--------|
|