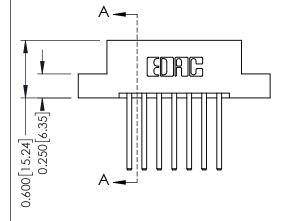

## **Contact Detail**

THIS IS A C.A.D. GENERATED DRAWING 544-Wire Wrap .050x.025(1.27x0.64) - Tail LG=.750(19.05)po NOT MAKE MANUAL REVISIONS TO MASTER. .156 [3.96] Contact Spacing x .200 [5.08] Row Spacing