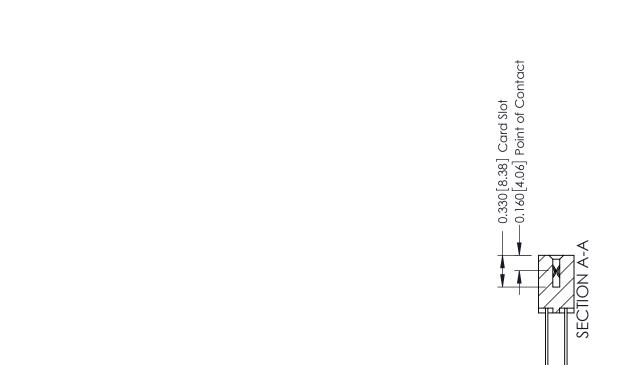

ISSUE NUMBER

ORIGINAL

1

| 337 / 387 Series Card Edge Connector<br>Contact Bend Detail           |                                                                                                                                                                                                  | ACAD REFERENCE NO. 337 E |                  | G MASTER      |
|-----------------------------------------------------------------------|--------------------------------------------------------------------------------------------------------------------------------------------------------------------------------------------------|--------------------------|------------------|---------------|
|                                                                       |                                                                                                                                                                                                  | DRAWN: J.LEE             | DATE: OCT. 06/09 |               |
|                                                                       |                                                                                                                                                                                                  | CHECKED: DATE:           |                  |               |
| EDAC INC TORONTO, ONTARIO CANADA YOUR CONNECTION TO QUALITY & SERVICE | THESE DRAWINGS AND SPECIFICATIONS ARE THE PROPERTY OF EDAC INC.,AND SHALL NOT BE REPRODUCED, OR COPIED OR USED AS THE BASIS FOR THE MANUFACTURE OR SALE OF APPARATUS WITHOUT WRITTEN PERMISSION. | SCALE: NTS               | SHEET            | 2 <b>OF</b> 3 |
|                                                                       |                                                                                                                                                                                                  | DRAWING NUMBER           |                  | ISSUE         |
|                                                                       |                                                                                                                                                                                                  | 337 Assembly             |                  | 1             |