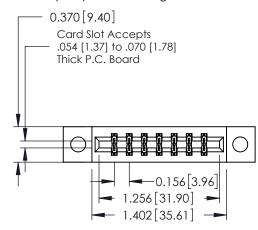

## **Mounting Option**

04-.156 (3.96) Dia. Mounting Holes



## **Contact Detail**

THIS IS A C.A.D. GENERATED DRAWING 544-Wire Wrap .050x.025(1.27x0.64) - Tail LG=.750(19.05)po NOT MAKE MANUAL REVISIONS TO MASTER. .156 [3.96] Contact Spacing x .200 [5.08] Row Spacing

337 / 387 Series Card Edge Connector

**EDAC INC** 

TORONTO, ONTARIO

CANADA

Part Number: 387-014-544-204

YOUR CONNECTION TO QUALITY & SERVICE



ACAD REFERENCE NO.

NTS

DRAWING NUMBER

J.LEE

337 Assembly

DRAWN:

SCALE:

CHECKED:

337 ENG MASTER

OF 3

**ISSUE** 

DATE: OCT. 06/09

DATE:

SHEET

ISSUE NUMBER

ORIGINAL

1



THESE DRAWINGS AND SPECIFICATIONS

ARE THE PROPERTY OF EDAC INC.,AND

OR USED AS THE BASIS FOR THE MANUFACTURE OR SALE OF APPARATUS

WITHOUT WRITTEN PERMISSION.

SHALL NOT BE REPRODUCED, OR COPIED



See Accompanying Pages for:

- **Contact Bend Details**
-