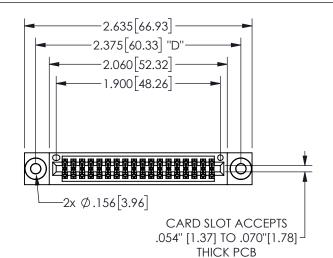

THIS IS A C.A.D. GENERATED DRAWING DO NOT MAKE MANUAL REVISIONS TO MASTER.

ISSUE NUMBER

ORIGINAL

1

Contact Dimensions: 542-Wire Wrap .025 Sq.(0.64 Sq.) - Tail LG=.645(16.38) .100 (2.54) Contact Spacing x .200 (5.08) Row Spacing 345/395 SERIES CARD EDGE CONNECTOR PART NUMBER: 345-036-542-203

EDAC INC TORONTO, ONTARIO CANADA

YOUR CONNECTION TO QUALITY & SERVICE

THESE DRAWINGS AND SPECIFICATIONS ARE THE PROPERTY OF EDAC INC., AND SHALL NOT BE REPRODUCED, OR COPIED OR USED AS THE BASIS FOR THE MANUFACTURE OR SALE OF APPARATUS WITHOUT WRITTEN PERMISSION.