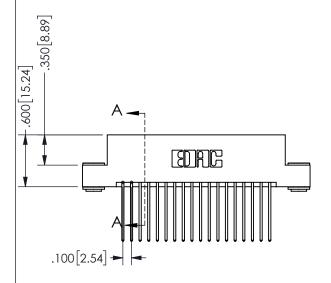

SECTION A-A

.160 4.06

.330[8.38]
CARD SLOT
POINT OF CONTACT

.370[9.4]

ORIGINAL 1

ISSUE NUMBER

**Contact Code 558** 

Contact Code 559

**Contact Code 560** 

INSULATOR MATERIAL: THERMOPLASTIC POLYESTER, UL 94V-0 DAP MATERIAL AVAILABLE UPON REQUEST

CONTACT MATERIAL; COPPER ALLOY CONTACT PLATING: GOLD ON THE MATING AREA, TIN PLATING ON THE CONTACT TAILS, NICKEL UNDERPLATE