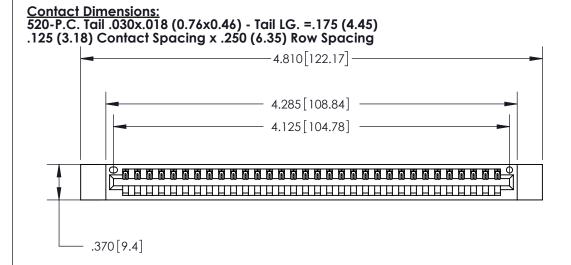

846/896 SERIES HIGH TEMP CARD EDGE CONNECTOR PART NUMBER: 896-032-520-612

YOUR CONNECTION TO QUALITY & SERVICE

**EDAC INC** TORONTO, ONTARIO CANADA

THESE DRAWINGS AND SPECIFICATIONS ARE THE PROPERTY OF EDAC INC.,AND SHALL NOT BE REPRODUCED, OR COPIED OR USED AS THE BASIS FOR THE MANUFACTURE OR SALE OF APPARATUS WITHOUT WRITTEN PERMISSION.

| ACAD REFERENCE NO. | 846-ENG-MASTER   |
|--------------------|------------------|
| DRAWN: J.LEE       | DATE: APR. 22/09 |
| CHECKED:           | DATE:            |
| SCALE: 1:1         | SHEET 1 OF 2     |
| DRAWING NUMBER     | ISSUE            |
| 846-ENG-MASTER     | 1                |