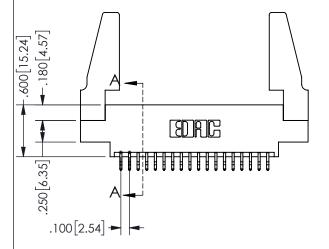

THIS IS A C.A.D. GENERATED DRAWING DO NOT MAKE MANUAL REVISIONS TO MASTER.

ISSUE NUMBER

ORIGINAL

1

<u>Contact Dimensions:</u>
556-Extender Board Bend (Code 520 Contacts)
See Sheet 2 for Contact Code 555, 556, 558, 559, 560 **Dimensions** 

**SECTION A-A** 

| .330[8.38]<br>CARD SLOT | .160[4.0<br>POINT (<br>CONTA | OF 7     |
|-------------------------|------------------------------|----------|
| .370[9.4] -             |                              | <u> </u> |

ORIGINAL 1

ISSUE NUMBER

**Contact Code 558** 

Contact Code 559

Contact Code 560

INSULATOR MATERIAL: THERMOPLASTIC POLYESTER, UL 94V-0 DAP MATERIAL AVAILABLE UPON REQUEST

CONTACT MATERIAL; COPPER ALLOY CONTACT PLATING: GOLD ON THE MATING AREA, TIN PLATING ON THE CONTACT TAILS, NICKEL UNDERPLATE