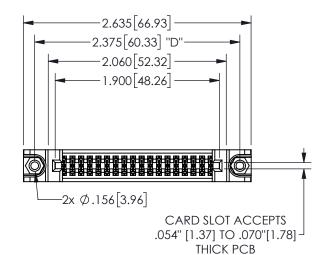

345/395 SERIES CARD EDGE CONNECTOR PART NUMBER: 345-036-556-888

YOUR CONNECTION TO QUALITY & SERVICE

**EDAC INC** TORONTO, ONTARIO CANADA

THESE DRAWINGS AND SPECIFICATIONS ARE THE PROPERTY OF EDAC INC.,AND SHALL NOT BE REPRODUCED, OR COPIED OR USED AS THE BASIS FOR THE MANUFACTURE OR SALE OF APPARATUS WITHOUT WRITTEN PERMISSION.

|  | ACAD REFERENCE NO. |              | 345-ENG-MASTER |           |  |
|--|--------------------|--------------|----------------|-----------|--|
|  | DRAWN:             | R.STA.MONICA | DATE:MA        | Y.16/2017 |  |
|  | CHECKED:           |              | DATE:          |           |  |
|  | SCALE:             | NTS          | SHEET          | 1 OF 2    |  |
|  | DRAWING NUMBER     |              |                | ISSUE     |  |
|  | 345-ENG-MASTER     |              |                | 1         |  |