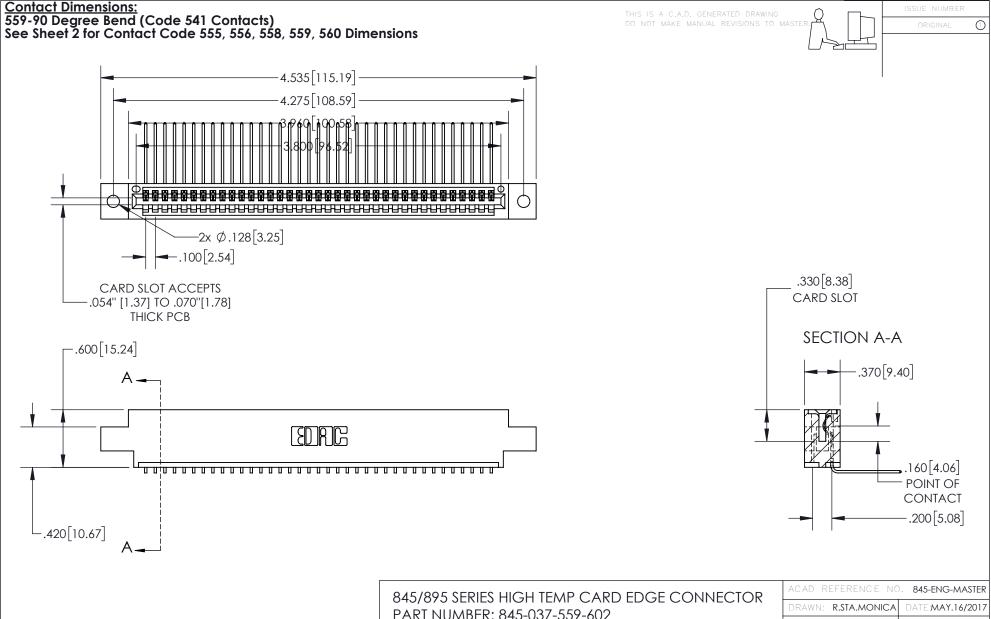

INSULATOR MATERIAL: THERMOPLASTIC, UL 94V-0

CONTACT MATERIAL; COPPER TIN ALLOY
CONTACT PLATING: GOLD ON THE MATING AREA, TIN PLATING
ON THE CONTACT TAILS, NICKEL UNDERPLATE

PART NUMBER: 845-037-559-602

YOUR CONNECTION TO QUALITY & SERVICE

|   | ACAD REFERENCE NO   | . 845-ENG | G-MASTER  |
|---|---------------------|-----------|-----------|
|   | DRAWN: R.STA.MONICA | DATE:MA   | Y.16/2017 |
|   | CHECKED:            | DATE:     |           |
|   | SCALE: 1:1          | SHEET 1   | OF 2      |
| D | DRAWING NUMBER      |           | ISSUE     |
|   | 845-ENG-MASTER      |           | 1         |