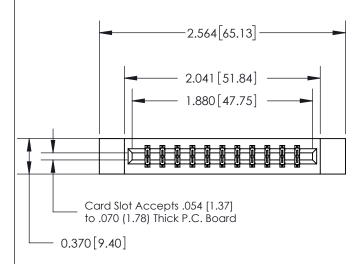

## **See Accompanying Page for:**

- **Bend Detail**
- **Mounting Options**

THIS IS A C.A.D. GENERATED DRAWING DO NOT MAKE MANUAL REVISIONS TO MASTER.

ORIGINAL

| 140 [4 04] Point of Contact   | SECTION A-A<br>0.388 [9.86]<br>Card Slot |
|-------------------------------|------------------------------------------|
| .160 [4.06] Point of Contact— |                                          |
|                               |                                          |

833 Series High Temp Card Edge Connector Part Number: 833-022-556-812

**EDAC INC** TORONTO, ONTARIO CANADA

THESE DRAWINGS AND SPECIFICATIONS ARE THE PROPERTY OF EDAC INC.,AND SHALL NOT BE REPRODUCED, OR COPIED OR USED AS THE BASIS FOR THE MANUFACTURE OR SALE OF APPARATUS WITHOUT WRITTEN PERMISSION.