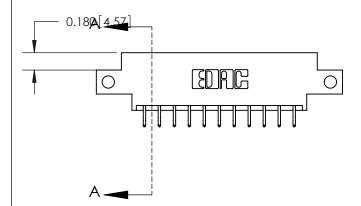

**Mounting Option** 

12-.128 (3.25) Dia. Side Mounting Holes

## **Contact Detail**

556-Extender Board Bend (Code 520 Contacts)

.156 [3.96] Contact Spacing x .200 [5.08] Row Spacing





## **See Accompanying Page for:**

- **Bend Detail**
- **Mounting Options**

THIS IS A C.A.D. GENERATED DRAWING DO NOT MAKE MANUAL REVISIONS TO MASTER.



ORIGINAL

| 140 [4 04] Point of Contact   | SECTION A-A<br>0.388 [9.86]<br>Card Slot |
|-------------------------------|------------------------------------------|
| .160 [4.06] Point of Contact— |                                          |
|                               |                                          |

833 Series High Temp Card Edge Connector Part Number: 833-022-556-812



**EDAC INC** TORONTO, ONTARIO CANADA

THESE DRAWINGS AND SPECIFICATIONS ARE THE PROPERTY OF EDAC INC.,AND SHALL NOT BE REPRODUCED, OR COPIED OR USED AS THE BASIS FOR THE MANUFACTURE OR SALE OF APPARATUS WITHOUT WRITTEN PERMISSION.

| ACAD REFERENCE NO