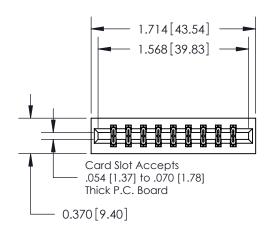

## **Contact Detail**

520-P.C. Tail .030x.018(0.76x0.46) - Tail LG=.175(4.45) .156 [3.96] Contact Spacing x .200 [5.08] Row Spacing

**See Accompanying Pages for:** 

**Contact Bend Details** 

THIS IS A C.A.D. GENERATED DRAWING DO NOT MAKE MANUAL REVISIONS TO MASTER.

ISSUE NUMBER

ORIGINAL

|                              | 0.330 [8.38]<br>Card Slot |
|------------------------------|---------------------------|
| .160 [4.06] Point of Contact |                           |
|                              |                           |
|                              |                           |
|                              | SECTION A-A               |