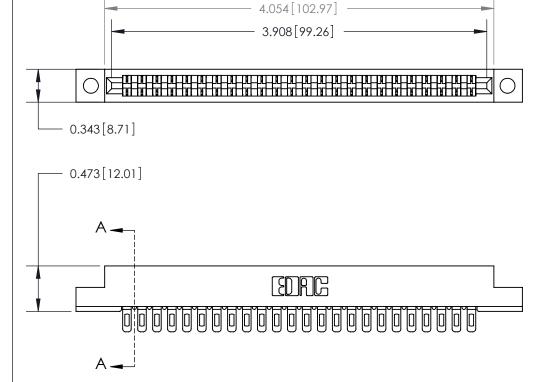

**Mounting Option** 

.128 (3.25) Dia. Mounting Holes

## **Contact Detail**

Wire Hole .089x.014(2.29x0.36) - Tail LG=.213(5.41)

.156 [3.96] Contact Spacing x .200 [5.08] Row Spacing

**SECTION A-A** 

.175 [4.45] Point of Contact (Measured from bottom of Card Slot)

Card Slot Accepts .054 [1.37] to .070 [1.78] Thick P.C. Board

See Accompanying Page for:

**Contact Bend Details** 

807/857 Series High Temp Card Edge Connector Part Number: 857-024-401-102

| ACAD REFERENCE NO. 807 ENG MASTER |                  |
|-----------------------------------|------------------|
| DRAWN: J.LEE                      | DATE: AUG. 11/09 |
| CHECKED:                          | DATE:            |
| SCALE: NTS                        | SHEET 1 OF 2     |
| DRAWING NUMBER                    | ISSUE            |

807 Assembly