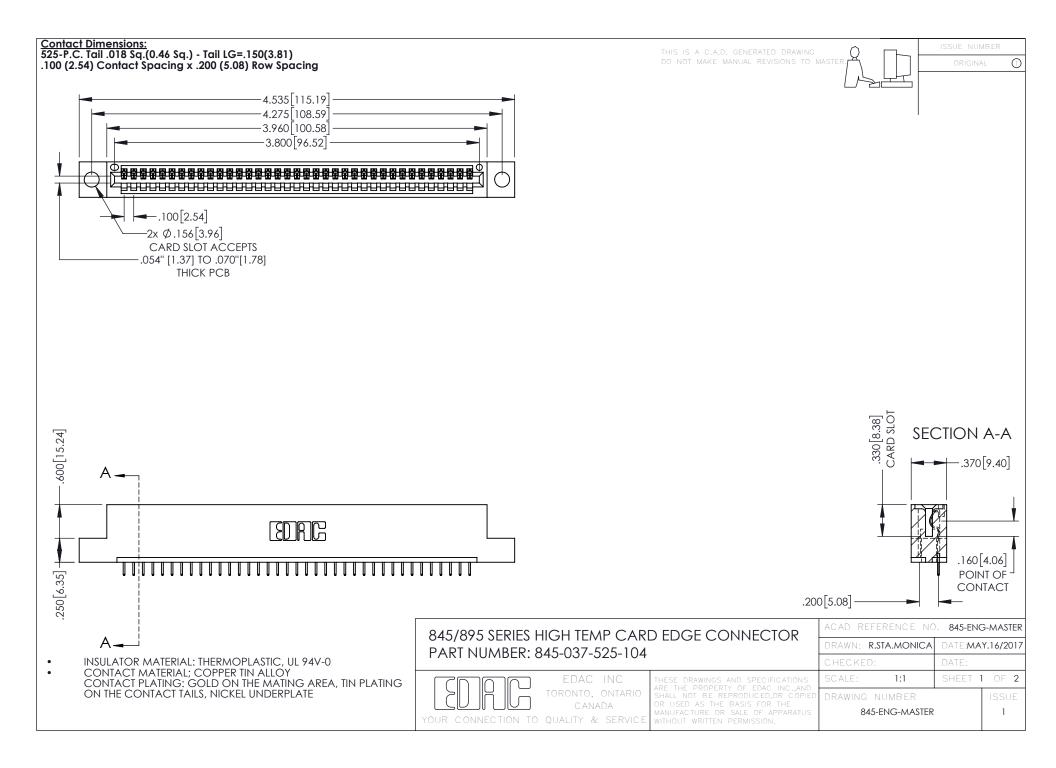

## 845/895 SERIES HIGH TEMP CARD EDGE CONNECTOR CONTACT CODE 555,556,558,559,560 DIMENSIONS

YOUR CONNECTION TO QUALITY & SERVICE

|   | ACAD REFERENCE NO. 845-ENG-MASTER |                  |
|---|-----------------------------------|------------------|
|   | DRAWN: R.STA.MONICA               | DATE:MAY.16/2017 |
|   | CHECKED:                          | DATE:            |
|   | SCALE: 1:1                        | SHEET 2 OF 2     |
| D | DRAWING NUMBER                    | ISSUE            |